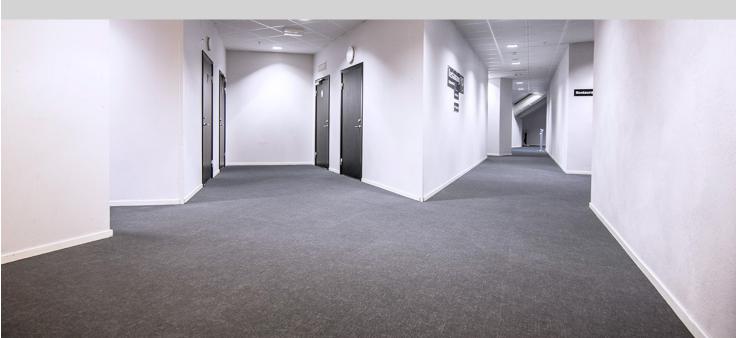

## Swedbank Stadion

Swedbank Stadion, also known as "Malmö New Stadium" is Swedens third largest arena used by a football club (Malmö FF), with a capacity of 24,000 persons. There's also other events on the stadium, such as music concerts and international football matches. In 2015 they installed Flotex flocked flooring tiles throughout most of the public areas of the building.

## **Used Products**

Flotex Metro Metro anthracite

https://www.forbo.com/flooring/en-au