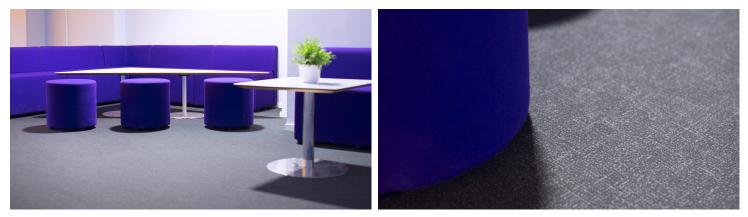

## Swedbank Stadion

Swedbank Stadion, also known as "Malmö New Stadium" is Swedens third largest arena used by a football club (Malmö FF), with a capacity of 24,000 persons. There's also other events on the stadium, such as music concerts and international football matches. In 2015 they installed Flotex flocked flooring tiles throughout most of the public areas of the building.

## **Used Products**

Flotex Metro Metro anthracite

https://www.forbo.com/flooring/en-au