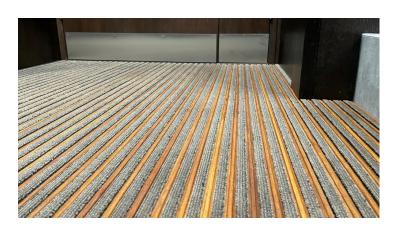

As part of the refurbishment of a high-end office building in Teddington, Nuway Tuftiguard with Bamboo scraper bars was expertly fitted in the entrance way by SDS Matting Limited's team. The Bamboo scraper bars worked perfectly with the colour scheme throughout the new reception area, ensuring an outstanding first line of protection against moisture and soil whilst complementing the interior finishes. Recognised for its strength, durability and structural integrity, Nuway Tuftiguard Bamboo delivers superb performance and appearance retention in the highest traffic areas – such as busy offices. The addition of Bamboo to the design, a sustainable species of grass, makes it the sustainable entrance flooring product of choice.