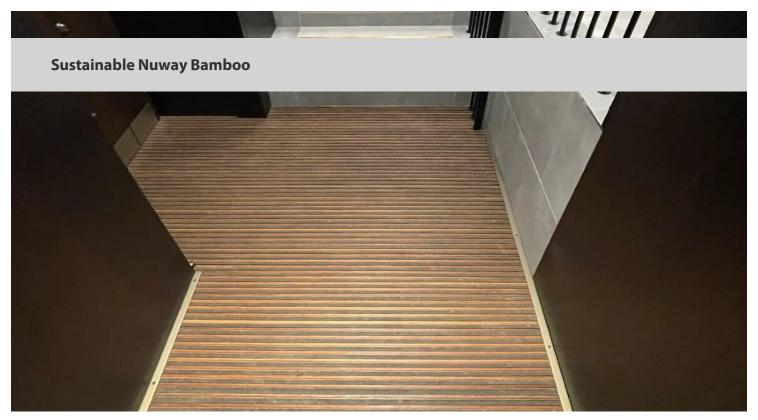

As part of the refurbishment of a high-end office building in Teddington, Nuway Tuftiguard with Bamboo scraper bars was expertly fitted in the entrance way by SDS Matting Limited's team. The Bamboo scraper bars worked perfectly with the colour scheme throughout the new reception area, ensuring an outstanding first line of protection against moisture and soil whilst complementing the interior finishes. Recognised for its strength, durability and structural integrity, Nuway Tuftiguard Bamboo delivers superb performance and appearance retention in the highest traffic areas – such as busy offices. The addition of Bamboo to the design, a sustainable species of grass, makes it the sustainable entrance flooring product of choice.