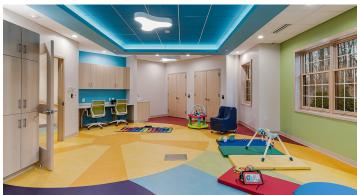

## creating better environments

Location

Sunshine Children's Home and Rehab Center is a 122-bed nursing facility which specializes in the care and treatment of medically complex children who require post-acute, rehabilitative care. Sunshine has been using Forbo product in their existing buildings for many years and decided to continue for the majority of new building.