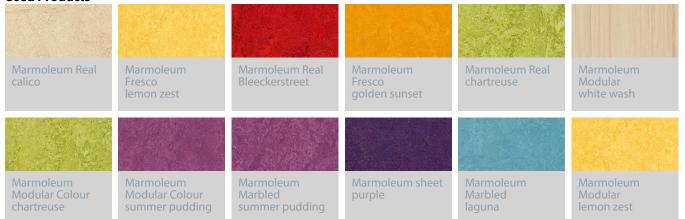

care. Sunshine has been using Forbo product in their existing buildings for many years and decided to continue for the majority of new building.

| Location            | 033111119,111                 |
|---------------------|-------------------------------|
| Architect           | Schopfer Architects           |
| Interior designer   | Jessica Schopfer              |
| Floor designer      | SAA                           |
| Flooring contractor | The Rug Store                 |
| Interior architect  | SAA                           |
| General contractor  | Advance Building and Planning |
| Installation by     | The Rug Store                 |
| Photographer        | Schopfer Architects           |
|                     |                               |

Ossining, NY

## **Used Products**