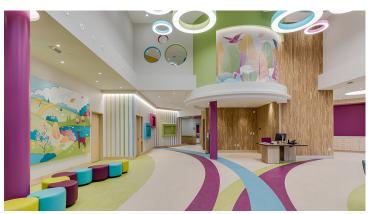

## creating better environments

Location

Sunshine Children's Home and Rehab Center is a 122-bed nursing facility which specializes in the care and treatment of medically complex children who require post-acute, rehabilitative care. Sunshine has been using Forbo product in their existing buildings for many years and decided to continue for the majority of new building.