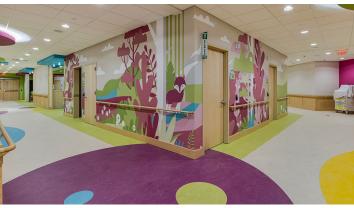

## creating better environments

Location

Sunshine Children's Home and Rehab Center is a 122-bed nursing facility which specializes in the care and treatment of medically complex children who require post-acute, rehabilitative care. Sunshine has been using Forbo product in their existing buildings for many years and decided to continue for the majority of new building.