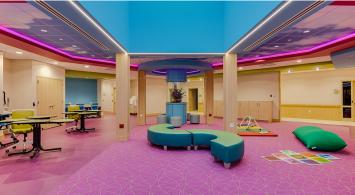

## creating better environments

Location

Sunshine Children's Home and Rehab Center is a 122-bed nursing facility which specializes in the care and treatment of medically complex children who require post-acute, rehabilitative care. Sunshine has been using Forbo product in their existing buildings for many years and decided to continue for the majority of new building.