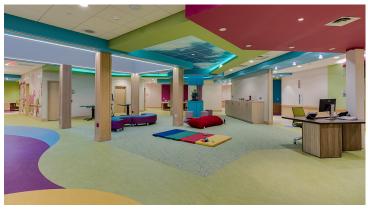

## creating better environments

Location

Sunshine Children's Home and Rehab Center is a 122-bed nursing facility which specializes in the care and treatment of medically complex children who require post-acute, rehabilitative care. Sunshine has been using Forbo product in their existing buildings for many years and decided to continue for the majority of new building.