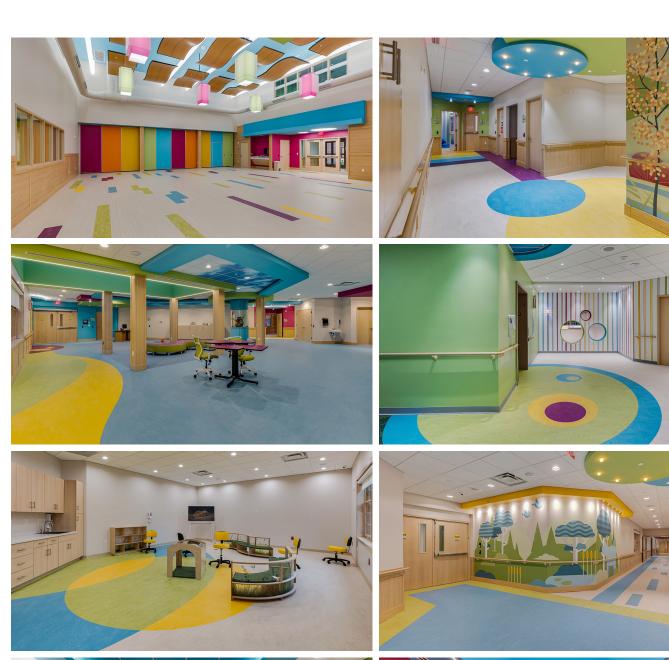

## creating better environments

Location

Sunshine Children's Home and Rehab Center is a 122-bed nursing facility which specializes in the care and treatment of medically complex children who require post-acute, rehabilitative care. Sunshine has been using Forbo product in their existing buildings for many years and decided to continue for the majority of new building.