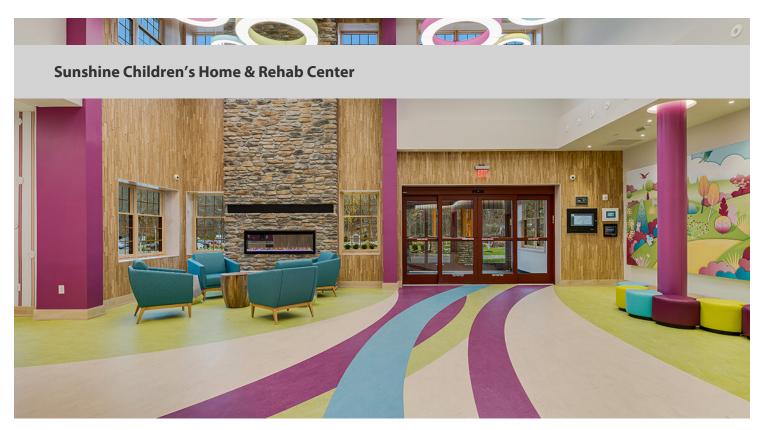

## creating better environments

Location

Sunshine Children's Home and Rehab Center is a 122-bed nursing facility which specializes in the care and treatment of medically complex children who require post-acute, rehabilitative care. Sunshine has been using Forbo product in their existing buildings for many years and decided to continue for the majority of new building.