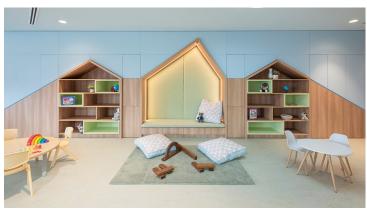

## **Sunrise Marion Early Learning Centre**

Thomson Rossi Architects redefines learning interior spaces through play-based design at Sunrise Marion Early Learning Centre. What sets Forbo's Marmoleum Splash flooring apart is from a distance, it presents itself as an elegant light grey canvas, but up close, reveals a vibrant spectrum of delightful colours. These unexpected bursts of hues coordinate effortlessly with the surrounding interior elements naturally. Creating an environment that sparks imaginative and creative learning journeys.