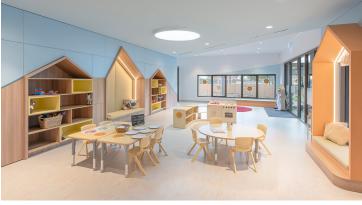

## **Sunrise Marion Early Learning Centre**

Thomson Rossi Architects redefines learning interior spaces through play-based design at Sunrise Marion Early Learning Centre. What sets Forbo's Marmoleum Splash flooring apart is from a distance, it presents itself as an elegant light grey canvas, but up close, reveals a vibrant spectrum of delightful colours. These unexpected bursts of hues coordinate effortlessly with the surrounding interior elements naturally. Creating an environment that sparks imaginative and creative learning journeys.