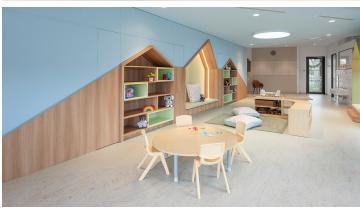

## **Sunrise Marion Early Learning Centre**

Thomson Rossi Architects redefines learning interior spaces through play-based design at Sunrise Marion Early Learning Centre. What sets Forbo's Marmoleum Splash flooring apart is from a distance, it presents itself as an elegant light grey canvas, but up close, reveals a vibrant spectrum of delightful colours. These unexpected bursts of hues coordinate effortlessly with the surrounding interior elements naturally. Creating an environment that sparks imaginative and creative learning journeys.