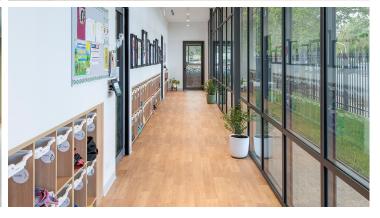

## **Sunrise Marion Early Learning Centre**

Thomson Rossi Architects redefines learning interior spaces through play-based design at Sunrise Marion Early Learning Centre. What sets Forbo's Marmoleum Splash flooring apart is from a distance, it presents itself as an elegant light grey canvas, but up close, reveals a vibrant spectrum of delightful colours. These unexpected bursts of hues coordinate effortlessly with the surrounding interior elements naturally. Creating an environment that sparks imaginative and creative learning journeys.