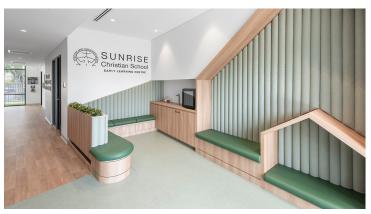

## **Sunrise Marion Early Learning Centre**

Thomson Rossi Architects redefines learning interior spaces through play-based design at Sunrise Marion Early Learning Centre. What sets Forbo's Marmoleum Splash flooring apart is from a distance, it presents itself as an elegant light grey canvas, but up close, reveals a vibrant spectrum of delightful colours. These unexpected bursts of hues coordinate effortlessly with the surrounding interior elements naturally. Creating an environment that sparks imaginative and creative learning journeys.