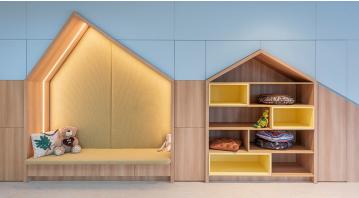

## **Sunrise Marion Early Learning Centre**

Thomson Rossi Architects redefines learning interior spaces through play-based design at Sunrise Marion Early Learning Centre. What sets Forbo's Marmoleum Splash flooring apart is from a distance, it presents itself as an elegant light grey canvas, but up close, reveals a vibrant spectrum of delightful colours. These unexpected bursts of hues coordinate effortlessly with the surrounding interior elements naturally. Creating an environment that sparks imaginative and creative learning journeys.