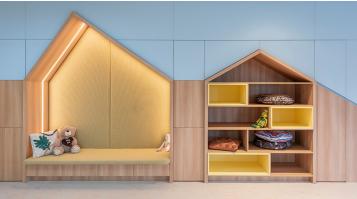

## Sunrise Marion Early Learning Centre

Thomson Rossi Architects redefines learning interior spaces through play-based design at Sunrise Marion Early Learning Centre. What sets Forbo's Marmoleum Splash flooring apart is from a distance, it presents itself as an elegant light grey canvas, but up close, reveals a vibrant spectrum of delightful colours. These unexpected bursts of hues coordinate effortlessly with the surrounding interior elements naturally. Creating an environment that sparks imaginative and creative learning journeys.