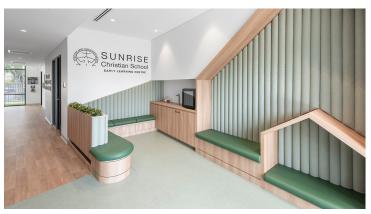

## Sunrise Marion Early Learning Centre

Thomson Rossi Architects redefines learning interior spaces through play-based design at Sunrise Marion Early Learning Centre. What sets Forbo's Marmoleum Splash flooring apart is from a distance, it presents itself as an elegant light grey canvas, but up close, reveals a vibrant spectrum of delightful colours. These unexpected bursts of hues coordinate effortlessly with the surrounding interior elements naturally. Creating an environment that sparks imaginative and creative learning journeys.