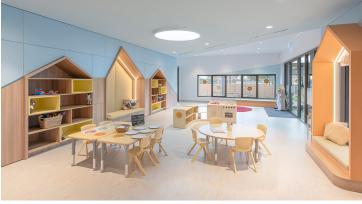

## Sunrise Marion Early Learning Centre

Thomson Rossi Architects redefines learning interior spaces through play-based design at Sunrise Marion Early Learning Centre. What sets Forbo's Marmoleum Splash flooring apart is from a distance, it presents itself as an elegant light grey canvas, but up close, reveals a vibrant spectrum of delightful colours. These unexpected bursts of hues coordinate effortlessly with the surrounding interior elements naturally. Creating an environment that sparks imaginative and creative learning journeys.