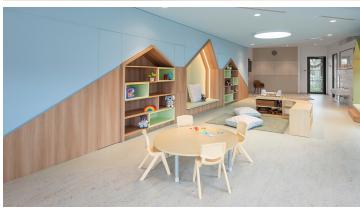

## Sunrise Marion Early Learning Centre

Thomson Rossi Architects redefines learning interior spaces through play-based design at Sunrise Marion Early Learning Centre. What sets Forbo's Marmoleum Splash flooring apart is from a distance, it presents itself as an elegant light grey canvas, but up close, reveals a vibrant spectrum of delightful colours. These unexpected bursts of hues coordinate effortlessly with the surrounding interior elements naturally. Creating an environment that sparks imaginative and creative learning journeys.