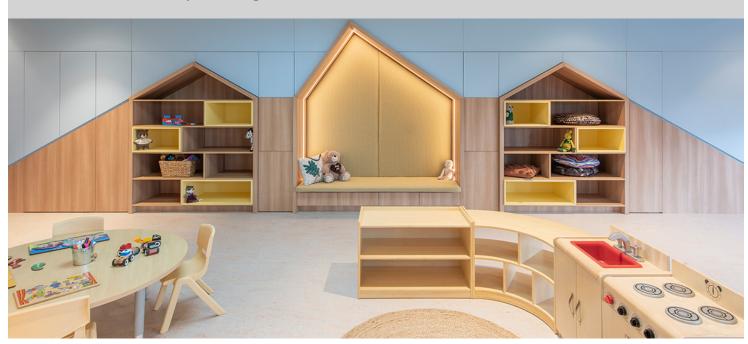

## **Sunrise Marion Early Learning Centre**

Thomson Rossi Architects redefines learning interior spaces through play-based design at Sunrise Marion Early Learning Centre located in South Australia. What sets Forbo's Marmoleum Splash flooring apart is from a distance, it presents itself as an elegant light grey canvas, but up close, reveals a vibrant spectrum of delightful colours. These unexpected bursts of hues coordinate effortlessly with the surrounding interior elements. Creating an environment that sparks imaginative and creative learning journeys.