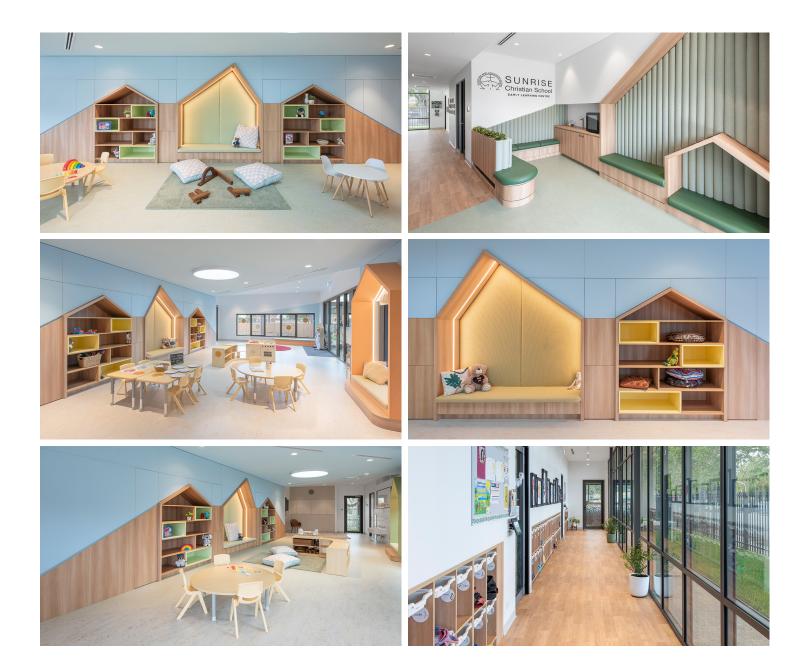

## **Sunrise Marion Early Learning Centre**

Thomson Rossi Architects redefines learning interior spaces through play-based design at Sunrise Marion Early Learning Centre located in South Australia. What sets Forbo's Marmoleum Splash flooring apart is from a distance, it presents itself as an elegant light grey canvas, but up close, reveals a vibrant spectrum of delightful colours. These unexpected bursts of hues coordinate effortlessly with the surrounding interior elements. Creating an environment that sparks imaginative and creative learning journeys.