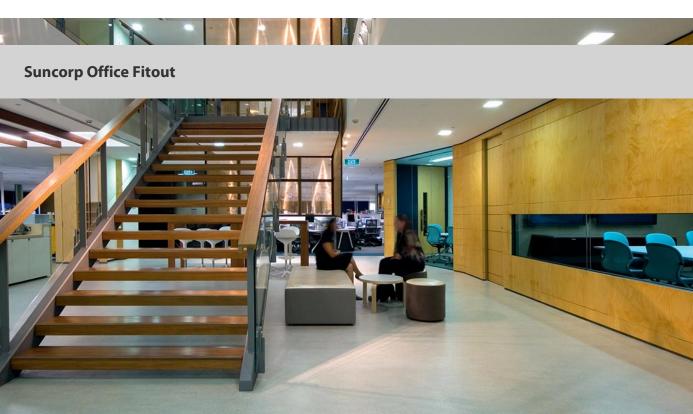

Wei Shun Lee, Interior Design Manager of Cox Rayner Architects: The Suncorp fitout was differentiated from more conventional corporate fitouts by its focus upon sustainable materials that reinforce Suncorp's corporate ethos, reduces institutional character and acts as a forerunner of a new typology for the workplace. The Forbo producst were selected as their properties were in line with our design mantra and would allow the design team to use the products to enhance the new workplace.