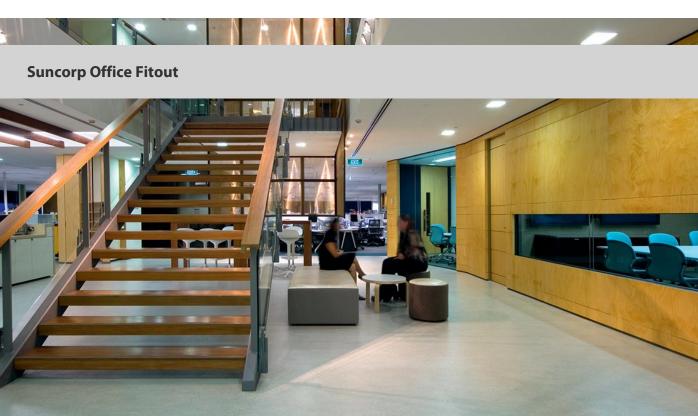

Wei Shun Lee, Interior Design Manager of Cox Rayner Architects: The Suncorp fitout was differentiated from more conventional corporate fitouts by its focus upon sustainable materials that reinforce Suncorp's corporate ethos, reduces institutional character and acts as a forerunner of a new typology for the workplace. The Forbo producst were selected as their properties were in line with our design mantra and would allow the design team to use the products to enhance the new workplace.