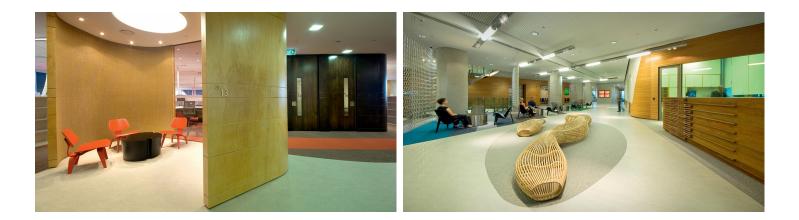

Wei Shun Lee, Interior Design Manager of Cox Rayner Architects: The Suncorp fitout was differentiated from more conventional corporate fitouts by its focus upon sustainable materials that reinforce Suncorp's corporate ethos, reduces institutional character and acts as a forerunner of a new typology for the workplace. The Forbo producst were selected as their properties were in line with our design mantra and would allow the design team to use the products to enhance the new workplace.