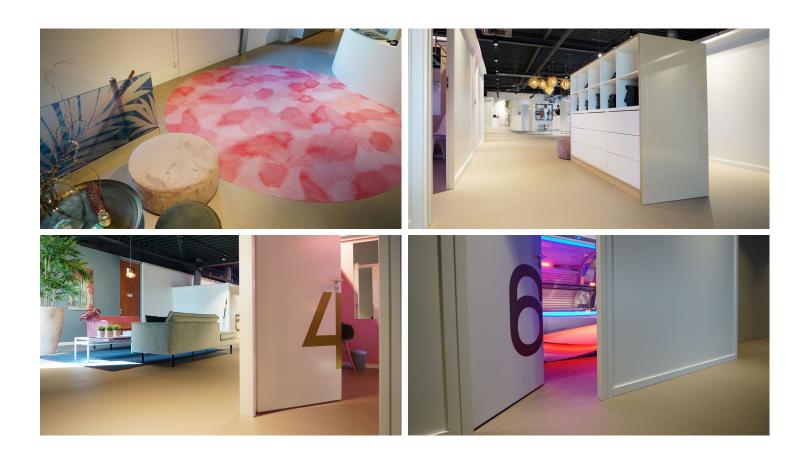

SunCare Woerden has moved to a new location. Hetty Segeman from Het ID made the design and Nomax Project supplied and installed all floors. Different types of floors have been used for the different rooms and functions and combinations made of hard floors such as our Allura Core and soft carpet Flotex Dutch Design. This creates a beautiful environment where both customers and employees feel at ease and can relax.