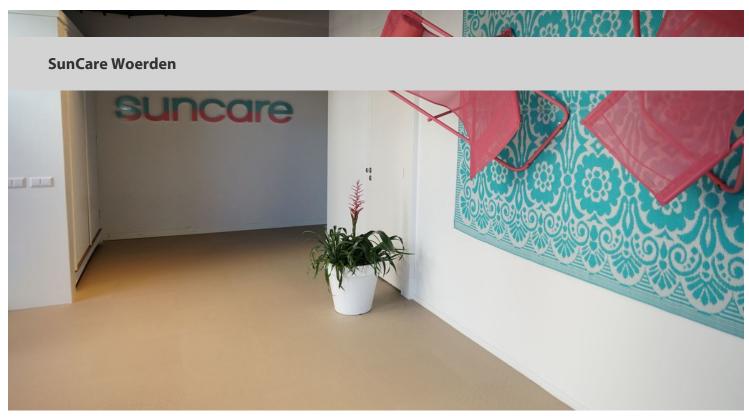

SunCare Woerden has moved to a new location. Hetty Segeman from Het ID made the design and Nomax Project supplied and installed all floors. Different types of floors have been used for the different rooms and functions and combinations made of hard floors such as our Allura Core and soft carpet Flotex Dutch Design. This creates a beautiful environment where both customers and employees feel at ease and can relax.