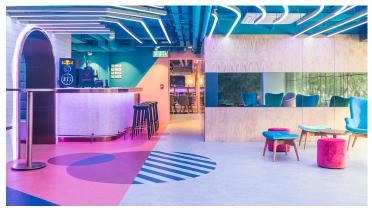

Strokes is an indoor mini-golf in the center of the business district of Hong Kong. Creating a sense of space in a limited area is always a challenge for Hong Kong, especially for entertainment purposes. The mission is made possible because the designer can vary with lines and contrasts within the large color choices of Marmoleum flooring. (Marmoleum deep ocean, moraine and stucco rosso are out of collection. When you click on the tabletops below, you will be directed to the new Marmolem Marbled collection for alternative colors).