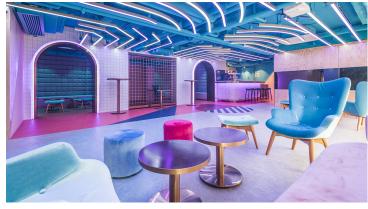

Strokes is an indoor mini-golf in the center of the business district of Hong Kong. Creating a sense of space in a limited area is always a challenge for Hong Kong, especially for entertainment purposes. The mission is made possible because the designer can vary with lines and contrasts within the large color choices of Marmoleum flooring. (Marmoleum deep ocean, moraine and stucco rosso are out of collection. When you click on the tabletops below, you will be directed to the new Marmolem Marbled collection for alternative colors).