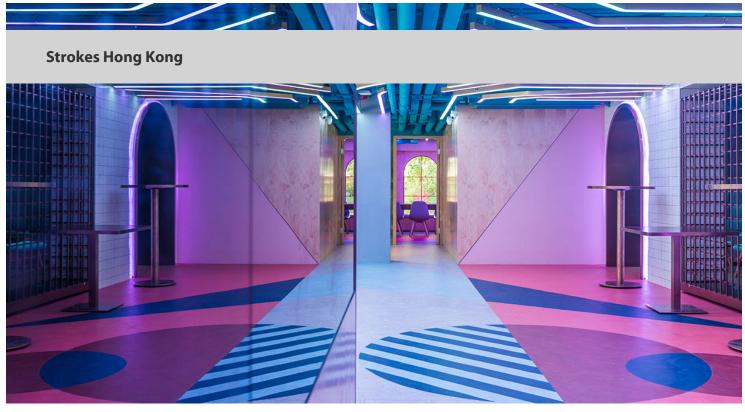

Strokes is an indoor mini-golf in the center of the business district of Hong Kong. Creating a sense of space in a limited area is always a challenge for Hong Kong, especially for entertainment purposes. The mission is made possible because the designer can vary with lines and contrasts within the large color choices of Marmoleum flooring. (Marmoleum deep ocean, moraine and stucco rosso are out of collection. When you click on the tabletops below, you will be directed to the new Marmolem Marbled collection for alternative colors).