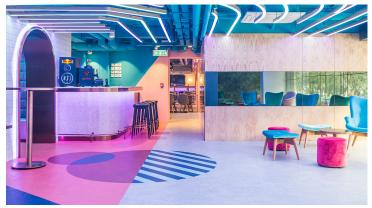

Strokes is an indoor mini-golf in the center of the business district of Hong Kong. Creating a sense of space in a limited area is always a challenge for Hong Kong, especially for entertainment purposes. The mission is made possible because the designer can vary with lines and contrasts within the large color choices of Marmoleum flooring. (Marmoleum deep ocean, moraine and stucco rosso are out of collection. When you click on the tabletops below, you will be directed to the new Marmolem Marbled collection for alternative colors).