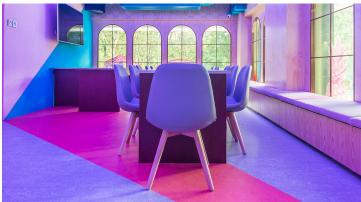

Strokes is an indoor mini-golf in the center of the business district of Hong Kong. Creating a sense of space in a limited area is always a challenge for Hong Kong, especially for entertainment purposes. The mission is made possible because the designer can vary with lines and contrasts within the large color choices of Marmoleum flooring. (Marmoleum deep ocean, moraine and stucco rosso are out of collection. When you click on the tabletops below, you will be directed to the new Marmolem Marbled collection for alternative colors).