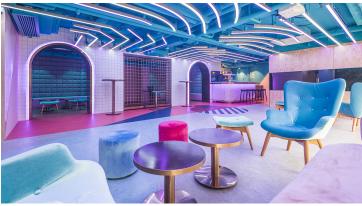

Strokes is an indoor mini-golf in the center of the business district of Hong Kong. Creating a sense of space in a limited area is always a challenge for Hong Kong, especially for entertainment purposes. The mission is made possible because the designer can vary with lines and contrasts within the large color choices of Marmoleum flooring. (Marmoleum deep ocean, moraine and stucco rosso are out of collection. When you click on the tabletops below, you will be directed to the new Marmolem Marbled collection for alternative colors).