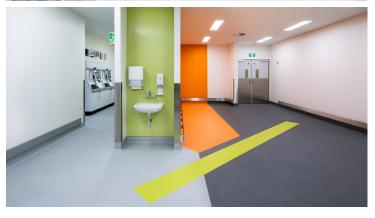

## creating better environments

Sterequip provides health service organisations with a complete sterilisation solution for reprocessing reusable medical devices to ensure they comply with Australian regulations – a first of its kind. Healthcare environments are often exposed to a wide variety of spills from a wide range of chemicals and require a floor that could handle heavy traffic, and various chemicals, and is easy to clean. Forbo's Sphera homogeneous was selected by Hume Healthcare Architects for the first independent AS 4187 compliant outsourced Theatre Instrument Reprocessing facility in Australia. Step safety flooring was also used throughout the wet areas. The flooring design becomes a feature in an otherwise mundane workspace and guides the traffic and function.