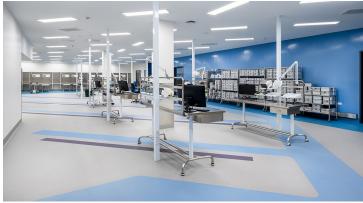

## creating better environments

Sterequip provides health service organisations with a complete sterilisation solution for reprocessing reusable medical devices to ensure they comply with Australian regulations – a first of its kind. Healthcare environments are often exposed to a wide variety of spills from a wide range of chemicals and require a floor that could handle heavy traffic, and various chemicals, and is easy to clean. Forbo's Sphera homogeneous was selected by Hume Healthcare Architects for the first independent AS 4187 compliant outsourced Theatre Instrument Reprocessing facility in Australia. Step safety flooring was also used throughout the wet areas. The flooring design becomes a feature in an otherwise mundane workspace and guides the traffic and function.