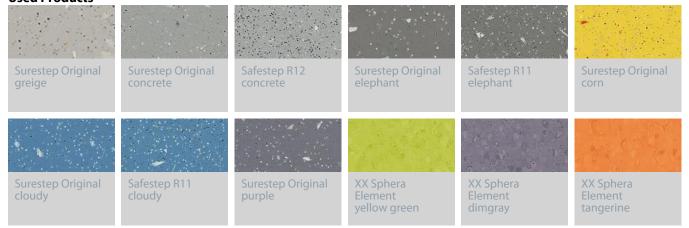

e medical devices to ensure they comply with Australian regulations – a first of its kind. Healthcare environments are often exposed to a wide variety of spills from a wide range of chemicals and require a floor that could handle heavy traffic, and various chemicals, and is easy to clean. Forbo's Sphera homogeneous was selected by Hume Healthcare Architects for the first independent AS 4187 compliant outsourced Theatre Instrument Reprocessing facility in Australia. Step safety flooring was also used throughout the wet areas. The flooring design becomes a feature in an otherwise mundane workspace and guides the traffic and function.

Architect Hume healthcare Architects

Photographer Steve Scalone

Flooring ContractorFlooring Xtra

Location Epping Victoria, Australia

## **Used Products**