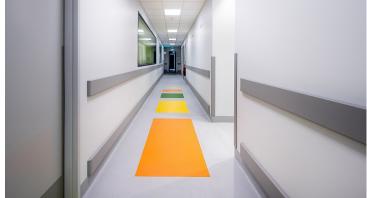

## creating better environments

Sterequip provides health service organisations with a complete sterilisation solution for reprocessing reusable medical devices to ensure they comply with Australian regulations – a first of its kind. Healthcare environments are often exposed to a wide variety of spills from a wide range of chemicals and require a floor that could handle heavy traffic, and various chemicals, and is easy to clean. Forbo's Sphera homogeneous was selected by Hume Healthcare Architects for the first independent AS 4187 compliant outsourced Theatre Instrument Reprocessing facility in Australia. Step safety flooring was also used throughout the wet areas. The flooring design becomes a feature in an otherwise mundane workspace and guides the traffic and function.