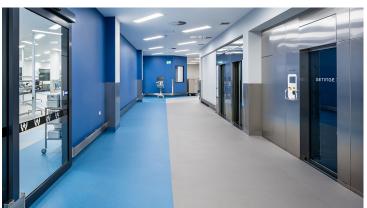

## creating better environments

Sterequip provides health service organisations with a complete sterilisation solution for reprocessing reusable medical devices to ensure they comply with Australian regulations – a first of its kind. Healthcare environments are often exposed to a wide variety of spills from a wide range of chemicals and require a floor that could handle heavy traffic, and various chemicals, and is easy to clean. Forbo's Sphera homogeneous was selected by Hume Healthcare Architects for the first independent AS 4187 compliant outsourced Theatre Instrument Reprocessing facility in Australia. Step safety flooring was also used throughout the wet areas. The flooring design becomes a feature in an otherwise mundane workspace and guides the traffic and function.