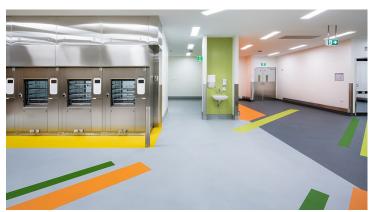

## creating better environments

Sterequip provides health service organisations with a complete sterilisation solution for reprocessing reusable medical devices to ensure they comply with Australian regulations – a first of its kind. Healthcare environments are often exposed to a wide variety of spills from a wide range of chemicals and require a floor that could handle heavy traffic, and various chemicals, and is easy to clean. Forbo's Sphera homogeneous was selected by Hume Healthcare Architects for the first independent AS 4187 compliant outsourced Theatre Instrument Reprocessing facility in Australia. Step safety flooring was also used throughout the wet areas. The flooring design becomes a feature in an otherwise mundane workspace and guides the traffic and function.