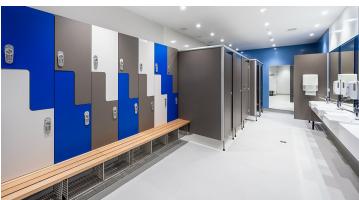

## creating better environments

Sterequip provides health service organisations with a complete sterilisation solution for reprocessing reusable medical devices to ensure they comply with Australian regulations – a first of its kind. Healthcare environments are often exposed to a wide variety of spills from a wide range of chemicals and require a floor that could handle heavy traffic, and various chemicals, and is easy to clean. Forbo's Sphera homogeneous was selected by Hume Healthcare Architects for the first independent AS 4187 compliant outsourced Theatre Instrument Reprocessing facility in Australia. Step safety flooring was also used throughout the wet areas. The flooring design becomes a feature in an otherwise mundane workspace and guides the traffic and function.