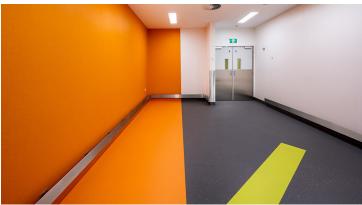

## creating better environments

Sterequip provides health service organisations with a complete sterilisation solution for reprocessing reusable medical devices to ensure they comply with Australian regulations – a first of its kind. Healthcare environments are often exposed to a wide variety of spills from a wide range of chemicals and require a floor that could handle heavy traffic, and various chemicals, and is easy to clean. Forbo's Sphera homogeneous was selected by Hume Healthcare Architects for the first independent AS 4187 compliant outsourced Theatre Instrument Reprocessing facility in Australia. Step safety flooring was also used throughout the wet areas. The flooring design becomes a feature in an otherwise mundane workspace and guides the traffic and function.