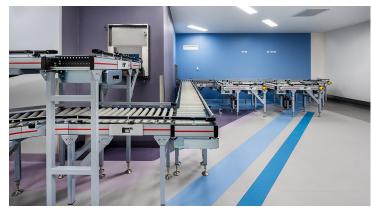

## creating better environments

Sterequip provides health service organisations with a complete sterilisation solution for reprocessing reusable medical devices to ensure they comply with Australian regulations – a first of its kind. Healthcare environments are often exposed to a wide variety of spills from a wide range of chemicals and require a floor that could handle heavy traffic, and various chemicals, and is easy to clean. Forbo's Sphera homogeneous was selected by Hume Healthcare Architects for the first independent AS 4187 compliant outsourced Theatre Instrument Reprocessing facility in Australia. Step safety flooring was also used throughout the wet areas. The flooring design becomes a feature in an otherwise mundane workspace and guides the traffic and function.