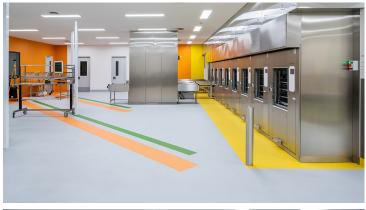

## creating better environments

Sterequip provides health service organisations with a complete sterilisation solution for reprocessing reusable medical devices to ensure they comply with Australian regulations – a first of its kind. Healthcare environments are often exposed to a wide variety of spills from a wide range of chemicals and require a floor that could handle heavy traffic, and various chemicals, and is easy to clean. Forbo's Sphera homogeneous was selected by Hume Healthcare Architects for the first independent AS 4187 compliant outsourced Theatre Instrument Reprocessing facility in Australia. Step safety flooring was also used throughout the wet areas. The flooring design becomes a feature in an otherwise mundane workspace and guides the traffic and function.