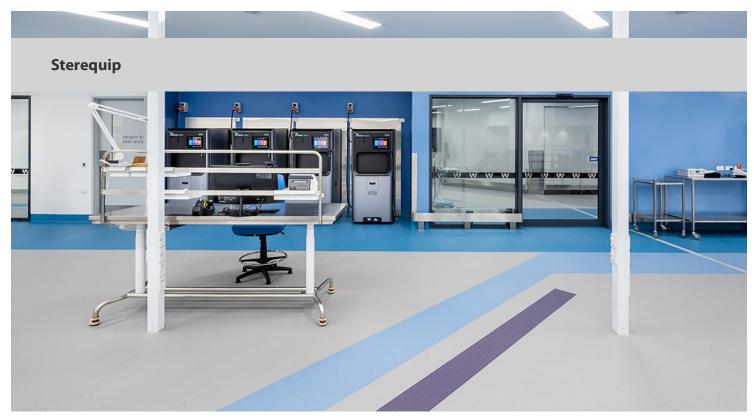

## creating better environments

Sterequip provides health service organisations with a complete sterilisation solution for reprocessing reusable medical devices to ensure they comply with Australian regulations – a first of its kind. Healthcare environments are often exposed to a wide variety of spills from a wide range of chemicals and require a floor that could handle heavy traffic, and various chemicals, and is easy to clean. Forbo's Sphera homogeneous was selected by Hume Healthcare Architects for the first independent AS 4187 compliant outsourced Theatre Instrument Reprocessing facility in Australia. Step safety flooring was also used throughout the wet areas. The flooring design becomes a feature in an otherwise mundane workspace and guides the traffic and function.

Architect Hume healthcare Architects

Photographer Steve Scalone

Flooring ContractorFlooring Xtra

Location Epping Victoria, Australia