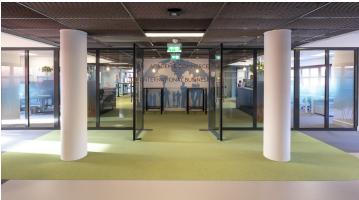

## creating better environments

The main building of the NHL Stenden University was recently extended. Next to sustainability, the architect wanted to stimulate meetings and bringing students and teachers together. In the middle of the central hall you can climb, sit, lie and build with the cube-shaped elements. The long wooden stairs and the walls are partly overgrown with plants and on the floor you see a beautiful green lawn printed on Flotex Vision. Furthermore, BRTArchitecten has created various meeting places and has given it its own landscape. There is an area with a corn field, a tropical rainforest and a delta landscape. These landscapes are all also printed on Flotex Vision and thus form a beautiful eye-catcher in the room. In addition to Flotex Vision, Flotex Metro and Marmoleum Real were chosen. The renovation of the Stenden Hotel Management School was completed in December 2019. A beautiful new place of 4,500 m2 where Flotex has been chosen because of its the unique combination of design flexibility, acoustics and ease of cleaning.