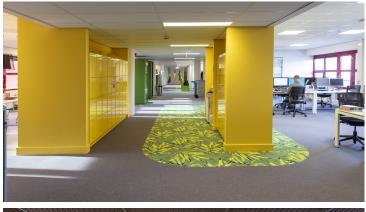

## creating better environments

The main building of the NHL Stenden University was recently extended. Next to sustainability, the architect wanted to stimulate meetings and bringing students and teachers together. In the middle of the central hall you can climb, sit, lie and build with the cube-shaped elements. The long wooden stairs and the walls are partly overgrown with plants and on the floor you see a beautiful green lawn printed on Flotex Vision. Furthermore, BRTArchitecten has created various meeting places and has given it its own landscape. There is an area with a corn field, a tropical rainforest and a delta landscape. These landscapes are all also printed on Flotex Vision and thus form a beautiful eye-catcher in the room. In addition to Flotex Vision, Flotex Metro and Marmoleum Real were chosen. The renovation of the Stenden Hotel Management School was completed in December 2019. A beautiful new place of 4,500 m2 where Flotex has been chosen because of its the unique combination of design flexibility, acoustics and ease of cleaning.

| Projekta<br>nosaukums | NHL Stenden Hogeschool        |
|-----------------------|-------------------------------|
| Adrese                | Leeuwarden                    |
| Arhitekts             | BRTArchitecten                |
| leklāšana             | Rob Oost Projectinrichting BV |
| Fotogrāfs             | Michael van Oosten            |