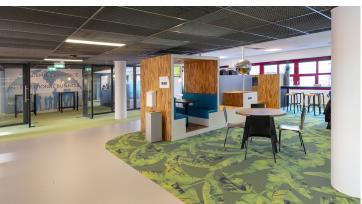

## creating better environments

The main building of the NHL Stenden University was recently extended. Next to sustainability, the architect wanted to stimulate meetings and bringing students and teachers together. In the middle of the central hall you can climb, sit, lie and build with the cube-shaped elements. The long wooden stairs and the walls are partly overgrown with plants and on the floor you see a beautiful green lawn printed on Flotex Vision. Furthermore, BRTArchitecten has created various meeting places and has given it its own landscape. There is an area with a corn field, a tropical rainforest and a delta landscape. These landscapes are all also printed on Flotex Vision and thus form a beautiful eye-catcher in the room. In addition to Flotex Vision, Flotex Metro and Marmoleum Real were chosen. The renovation of the Stenden Hotel Management School was completed in December 2019. A beautiful new place of 4,500 m2 where Flotex has been chosen because of its the unique combination of design flexibility, acoustics and ease of cleaning.