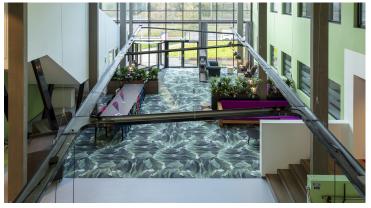

## creating better environments

The main building of the NHL Stenden University was recently extended. Next to sustainability, the architect wanted to stimulate meetings and bringing students and teachers together. In the middle of the central hall you can climb, sit, lie and build with the cube-shaped elements. The long wooden stairs and the walls are partly overgrown with plants and on the floor you see a beautiful green lawn printed on Flotex Vision. Furthermore, BRTArchitecten has created various meeting places and has given it its own landscape. There is an area with a corn field, a tropical rainforest and a delta landscape. These landscapes are all also printed on Flotex Vision and thus form a beautiful eye-catcher in the room. In addition to Flotex Vision, Flotex Metro and Marmoleum Real were chosen. The renovation of the Stenden Hotel Management School was completed in December 2019. A beautiful new place of 4,500 m2 where Flotex has been chosen because of its the unique combination of design flexibility, acoustics and ease of cleaning.