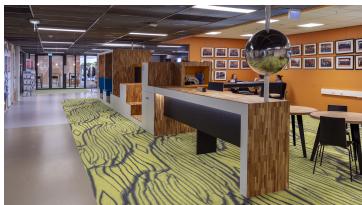

## creating better environments

The main building of the NHL Stenden University was recently extended. Next to sustainability, the architect wanted to stimulate meetings and bringing students and teachers together. In the middle of the central hall you can climb, sit, lie and build with the cube-shaped elements. The long wooden stairs and the walls are partly overgrown with plants and on the floor you see a beautiful green lawn printed on Flotex Vision. Furthermore, BRTArchitecten has created various meeting places and has given it its own landscape. There is an area with a corn field, a tropical rainforest and a delta landscape. These landscapes are all also printed on Flotex Vision and thus form a beautiful eye-catcher in the room. In addition to Flotex Vision, Flotex Metro and Marmoleum Real were chosen. The renovation of the Stenden Hotel Management School was completed in December 2019. A beautiful new place of 4,500 m2 where Flotex has been chosen because of its the unique combination of design flexibility, acoustics and ease of cleaning.