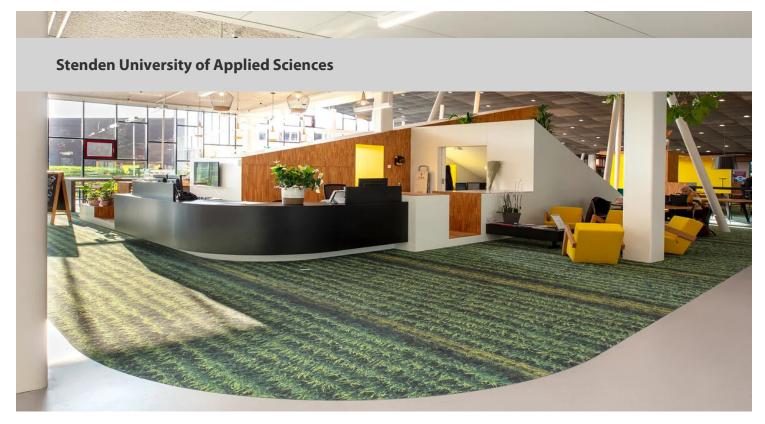

## creating better environments

The main building of the NHL Stenden University was recently extended. Next to sustainability, the architect wanted to stimulate meetings and bringing students and teachers together. In the middle of the central hall you can climb, sit, lie and build with the cube-shaped elements. The long wooden stairs and the walls are partly overgrown with plants and on the floor you see a beautiful green lawn printed on Flotex Vision. Furthermore, BRTArchitecten has created various meeting places and has given it its own landscape. There is an area with a corn field, a tropical rainforest and a delta landscape. These landscapes are all also printed on Flotex Vision and thus form a beautiful eye-catcher in the room. In addition to Flotex Vision, Flotex Metro and Marmoleum Real were chosen. The renovation of the Stenden Hotel Management School was completed in December 2019. A beautiful new place of 4,500 m2 where Flotex has been chosen because of its the unique combination of design flexibility, acoustics and ease of cleaning.

| Projekta<br>nosaukums | NHL Stenden Hogeschool        |
|-----------------------|-------------------------------|
| Adrese                | Leeuwarden                    |
| Arhitekts             | BRTArchitecten                |
| leklāšana             | Rob Oost Projectinrichting BV |
| Fotogrāfs             | Michael van Oosten            |