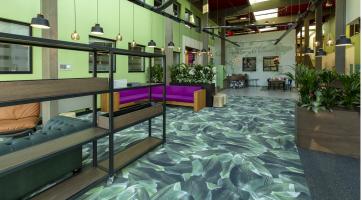

## creating better environments

The main building of the NHL Stenden University was recently extended. Next to sustainability, the architect wanted to stimulate meetings and bringing students and teachers together. In the middle of the central hall you can climb, sit, lie and build with the cube-shaped elements. The long wooden stairs and the walls are partly overgrown with plants and on the floor you see a beautiful green lawn printed on Flotex Vision. Furthermore, BRTArchitecten has created various meeting places and has given it its own landscape. There is an area with a corn field, a tropical rainforest and a delta landscape. These landscapes are all also printed on Flotex Vision and thus form a beautiful eye-catcher in the room. In addition to Flotex Vision, Flotex Metro and Marmoleum Real were chosen. The renovation of the Stenden Hotel Management School was completed in December 2019. A beautiful new place of 4,500 m2 where Flotex has been chosen because of its the unique combination of design flexibility, acoustics and ease of cleaning.

| Projekta<br>nosaukums | NHL Stenden Hogeschool        |
|-----------------------|-------------------------------|
| Adrese                | Leeuwarden                    |
| Arhitekts             | BRTArchitecten                |
| leklāšana             | Rob Oost Projectinrichting BV |
| Fotogrāfs             | Michael van Oosten            |