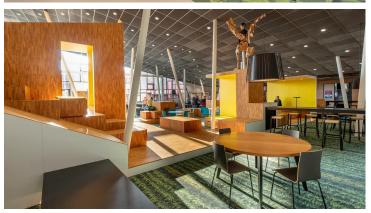

## creating better environments

The main building of the NHL Stenden University was recently extended. Next to sustainability, the architect wanted to stimulate meetings and bringing students and teachers together. In the middle of the central hall you can climb, sit, lie and build with the cube-shaped elements. The long wooden stairs and the walls are partly overgrown with plants and on the floor you see a beautiful green lawn printed on Flotex Vision. Furthermore, BRTArchitecten has created various meeting places and has given it its own landscape. There is an area with a corn field, a tropical rainforest and a delta landscape. These landscapes are all also printed on Flotex Vision and thus form a beautiful eye-catcher in the room. In addition to Flotex Vision, Flotex Metro and Marmoleum Real were chosen. The renovation of the Stenden Hotel Management School was completed in December 2019. A beautiful new place of 4,500 m2 where Flotex has been chosen because of its the unique combination of design flexibility, acoustics and ease of cleaning.