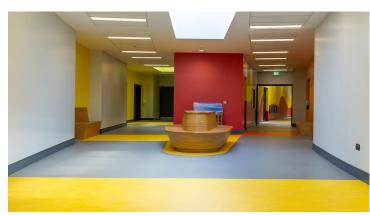

## creating better environments

St Patrick's School was designed as a research project by the Department of Education for special educational needs (SEN) design, allowing the Planning & Building Unit to set a benchmark for future special school projects. The design aims to maximise pupil's independence and provide a learning environment that offers a secure and inspiring educational experience. Of paramount importance is the sensory environment that provides a range of facilities to meet current needs and to adapt over time, designed and equipped with customised services, excellent acoustics and lighting, visual contrast and texture. Marmoleum and Surestep/Safestep safety vinyl floors were chosen as the collections offered the colours, designs and range of technical properties tailored to meet individual functionality requirements of a variety of rooms in this carefully designed, modern teaching facility. Aside from the proven long-lasting nature of Marmoleum, the best possible air quality, ease of maintenance, product support from a local Forbo team, as well as being a climate positive linoleum flooring, were deciding factors in using these floorings. • Floor Area: 5,913 sq.m.