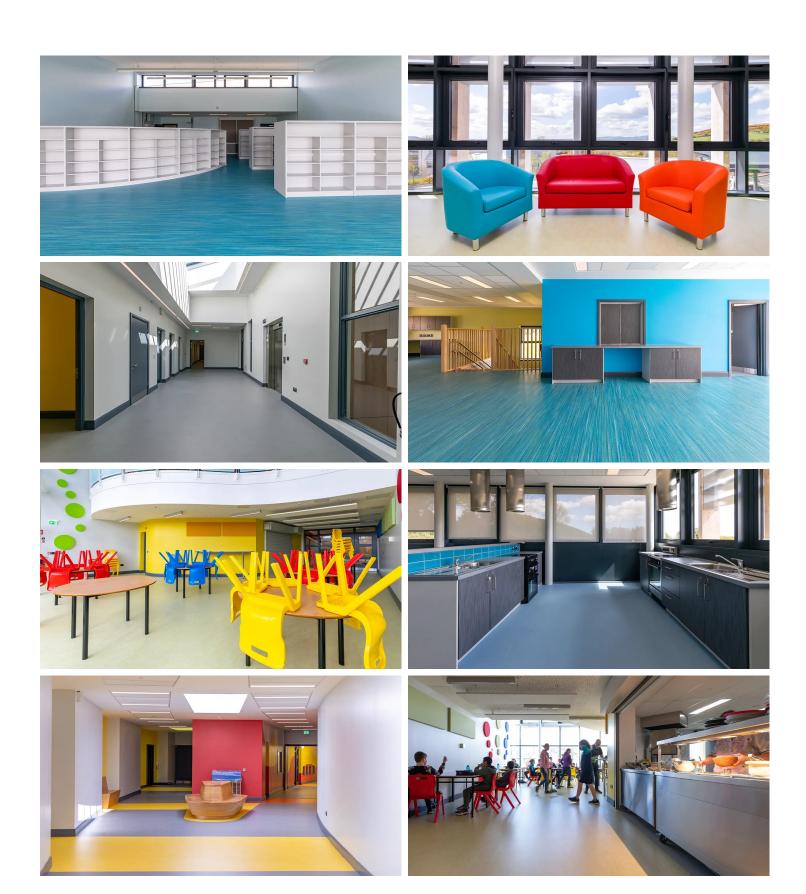

## creating better environments

St Patrick's School was designed as a research project by the Department of Education for special educational needs (SEN) design, allowing the Planning & Building Unit to set a benchmark for future special school projects. The design aims to maximise pupil's independence and provide a learning environment that offers a secure and inspiring educational experience. Of paramount importance is the sensory environment that provides a range of facilities to meet current needs and to adapt over time, designed and equipped with customised services, excellent acoustics and lighting, visual contrast and texture. Marmoleum and Surestep/Safestep safety vinyl floors were chosen as the collections offered the colours, designs and range of technical properties tailored to meet individual functionality requirements of a variety of rooms in this carefully designed, modern teaching facility. Aside from the proven long-lasting nature of Marmoleum, the best possible air quality, ease of maintenance, product support from a local Forbo team, as well as being a climate positive linoleum flooring, were deciding factors in using these floorings. • Floor Area: 5,913 sq.m.