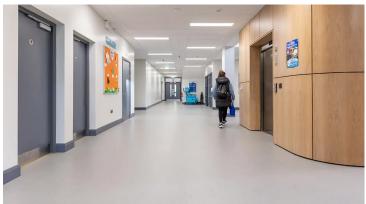

## creating better environments

St Patrick's School was designed as a research project by the Department of Education for special educational needs (SEN) design, allowing the Planning & Building Unit to set a benchmark for future special school projects. The design aims to maximise pupil's independence and provide a learning environment that offers a secure and inspiring educational experience. Of paramount importance is the sensory environment that provides a range of facilities to meet current needs and to adapt over time, designed and equipped with customised services, excellent acoustics and lighting, visual contrast and texture. Marmoleum and Surestep/Safestep safety vinyl floors were chosen as the collections offered the colours, designs and range of technical properties tailored to meet individual functionality requirements of a variety of rooms in this carefully designed, modern teaching facility. Aside from the proven long-lasting nature of Marmoleum, the best possible air quality, ease of maintenance, product support from a local Forbo team, as well as being a climate positive linoleum flooring, were deciding factors in using these floorings. • Floor Area: 5,913 sq.m.