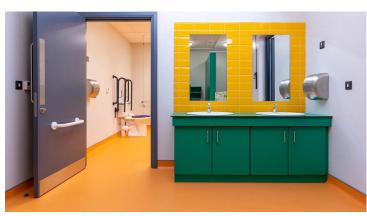

## creating better environments

St Patrick's School was designed as a research project by the Department of Education for special educational needs (SEN) design, allowing the Planning & Building Unit to set a benchmark for future special school projects. The design aims to maximise pupil's independence and provide a learning environment that offers a secure and inspiring educational experience. Of paramount importance is the sensory environment that provides a range of facilities to meet current needs and to adapt over time, designed and equipped with customised services, excellent acoustics and lighting, visual contrast and texture. Marmoleum and Surestep/Safestep safety vinyl floors were chosen as the collections offered the colours, designs and range of technical properties tailored to meet individual functionality requirements of a variety of rooms in this carefully designed, modern teaching facility. Aside from the proven long-lasting nature of Marmoleum, the best possible air quality, ease of maintenance, product support from a local Forbo team, as well as being a climate positive linoleum flooring, were deciding factors in using these floorings. • Floor Area: 5,913 sq.m.