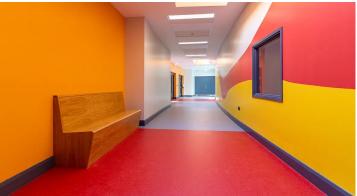

## creating better environments

St Patrick's School was designed as a research project by the Department of Education for special educational needs (SEN) design, allowing the Planning & Building Unit to set a benchmark for future special school projects. The design aims to maximise pupil's independence and provide a learning environment that offers a secure and inspiring educational experience. Of paramount importance is the sensory environment that provides a range of facilities to meet current needs and to adapt over time, designed and equipped with customised services, excellent acoustics and lighting, visual contrast and texture. Marmoleum and Surestep/Safestep safety vinyl floors were chosen as the collections offered the colours, designs and range of technical properties tailored to meet individual functionality requirements of a variety of rooms in this carefully designed, modern teaching facility. Aside from the proven long-lasting nature of Marmoleum, the best possible air quality, ease of maintenance, product support from a local Forbo team, as well as being a climate positive linoleum flooring, were deciding factors in using these floorings. • Floor Area: 5,913 sq.m.