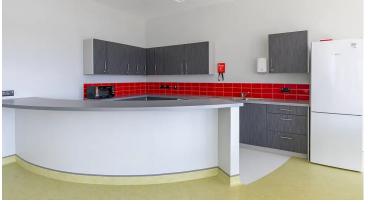

## creating better environments

St Patrick's School was designed as a research project by the Department of Education for special educational needs (SEN) design, allowing the Planning & Building Unit to set a benchmark for future special school projects. The design aims to maximise pupil's independence and provide a learning environment that offers a secure and inspiring educational experience. Of paramount importance is the sensory environment that provides a range of facilities to meet current needs and to adapt over time, designed and equipped with customised services, excellent acoustics and lighting, visual contrast and texture. Marmoleum and Surestep/Safestep safety vinyl floors were chosen as the collections offered the colours, designs and range of technical properties tailored to meet individual functionality requirements of a variety of rooms in this carefully designed, modern teaching facility. Aside from the proven long-lasting nature of Marmoleum, the best possible air quality, ease of maintenance, product support from a local Forbo team, as well as being a climate positive linoleum flooring, were deciding factors in using these floorings. • Floor Area: 5,913 sq.m.