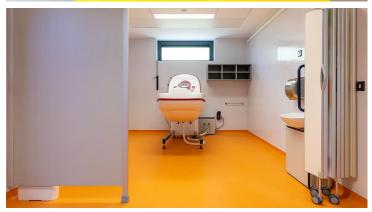

## creating better environments

St Patrick's School was designed as a research project by the Department of Education for special educational needs (SEN) design, allowing the Planning & Building Unit to set a benchmark for future special school projects. The design aims to maximise pupil's independence and provide a learning environment that offers a secure and inspiring educational experience. Of paramount importance is the sensory environment that provides a range of facilities to meet current needs and to adapt over time, designed and equipped with customised services, excellent acoustics and lighting, visual contrast and texture. Marmoleum and Surestep/Safestep safety vinyl floors were chosen as the collections offered the colours, designs and range of technical properties tailored to meet individual functionality requirements of a variety of rooms in this carefully designed, modern teaching facility. Aside from the proven long-lasting nature of Marmoleum, the best possible air quality, ease of maintenance, product support from a local Forbo team, as well as being a climate positive linoleum flooring, were deciding factors in using these floorings. • Floor Area: 5,913 sq.m.