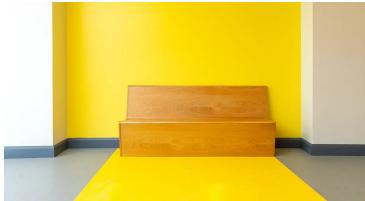

## creating better environments

St Patrick's School was designed as a research project by the Department of Education for special educational needs (SEN) design, allowing the Planning & Building Unit to set a benchmark for future special school projects. The design aims to maximise pupil's independence and provide a learning environment that offers a secure and inspiring educational experience. Of paramount importance is the sensory environment that provides a range of facilities to meet current needs and to adapt over time, designed and equipped with customised services, excellent acoustics and lighting, visual contrast and texture. Marmoleum and Surestep/Safestep safety vinyl floors were chosen as the collections offered the colours, designs and range of technical properties tailored to meet individual functionality requirements of a variety of rooms in this carefully designed, modern teaching facility. Aside from the proven long-lasting nature of Marmoleum, the best possible air quality, ease of maintenance, product support from a local Forbo team, as well as being a climate positive linoleum flooring, were deciding factors in using these floorings. • Floor Area: 5,913 sq.m.