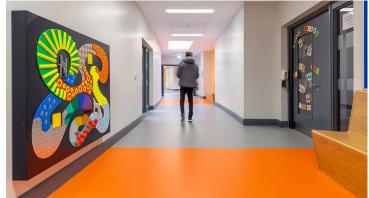

## creating better environments

St Patrick's School was designed as a research project by the Department of Education for special educational needs (SEN) design, allowing the Planning & Building Unit to set a benchmark for future special school projects. The design aims to maximise pupil's independence and provide a learning environment that offers a secure and inspiring educational experience. Of paramount importance is the sensory environment that provides a range of facilities to meet current needs and to adapt over time, designed and equipped with customised services, excellent acoustics and lighting, visual contrast and texture. Marmoleum and Surestep/Safestep safety vinyl floors were chosen as the collections offered the colours, designs and range of technical properties tailored to meet individual functionality requirements of a variety of rooms in this carefully designed, modern teaching facility. Aside from the proven long-lasting nature of Marmoleum, the best possible air quality, ease of maintenance, product support from a local Forbo team, as well as being a climate positive linoleum flooring, were deciding factors in using these floorings. • Floor Area: 5,913 sq.m.