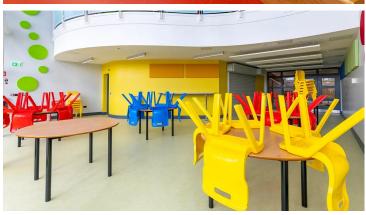

## creating better environments

St Patrick's School was designed as a research project by the Department of Education for special educational needs (SEN) design, allowing the Planning & Building Unit to set a benchmark for future special school projects. The design aims to maximise pupil's independence and provide a learning environment that offers a secure and inspiring educational experience. Of paramount importance is the sensory environment that provides a range of facilities to meet current needs and to adapt over time, designed and equipped with customised services, excellent acoustics and lighting, visual contrast and texture. Marmoleum and Surestep/Safestep safety vinyl floors were chosen as the collections offered the colours, designs and range of technical properties tailored to meet individual functionality requirements of a variety of rooms in this carefully designed, modern teaching facility. Aside from the proven long-lasting nature of Marmoleum, the best possible air quality, ease of maintenance, product support from a local Forbo team, as well as being a climate positive linoleum flooring, were deciding factors in using these floorings. • Floor Area: 5,913 sq.m.