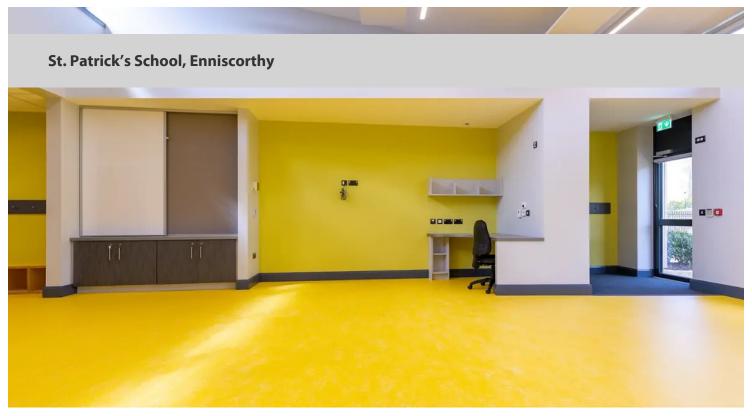

## creating better environments

St Patrick's School was designed as a research project by the Department of Education for special educational needs (SEN) design, allowing the Planning & Building Unit to set a benchmark for future special school projects. The design aims to maximise pupil's independence and provide a learning environment that offers a secure and inspiring educational experience. Of paramount importance is the sensory environment that provides a range of facilities to meet current needs and to adapt over time, designed and equipped with customised services, excellent acoustics and lighting, visual contrast and texture. Marmoleum and Surestep/Safestep safety vinyl floors were chosen as the collections offered the colours, designs and range of technical properties tailored to meet individual functionality requirements of a variety of rooms in this carefully designed, modern teaching facility. Aside from the proven long-lasting nature of Marmoleum, the best possible air quality, ease of maintenance, product support from a local Forbo team, as well as being a climate positive linoleum flooring, were deciding factors in using these floorings. • Floor Area: 5,913 sq.m.