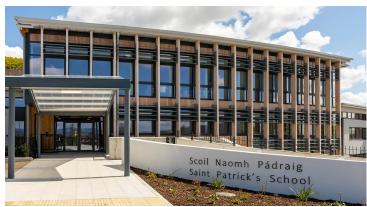

| Project Name                                        | St Patrick's School                              |
|-----------------------------------------------------|--------------------------------------------------|
| Location                                            | Drumgold, Enniscorthy, Co. Wexford, Ireland      |
| Architect                                           | Department of Education Planning & Building Unit |
| General Contractor Mythen Construction, Co. Wexford |                                                  |
| Flooring ContractorBolster Flooring, Co. Waterford  |                                                  |
| Photographer                                        | Paul Moore                                       |