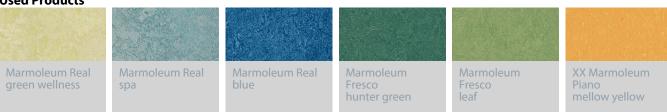

## creating better environments

St Patrick's School was designed as a research project by the Department of Education for special educational needs (SEN) design, allowing the Planning & Building Unit to set a benchmark for future special school projects. The design aims to maximise pupil's independence and provide a learning environment that offers a secure and inspiring educational experience. Of paramount importance is the sensory environment that provides a range of facilities to meet current needs and to adapt over time, designed and equipped with customised services, excellent acoustics and lighting, visual contrast and texture. Marmoleum and Surestep/Safestep safety vinyl floors were chosen as the collections offered the colours, designs and range of technical properties tailored to meet individual functionality requirements of a variety of rooms in this carefully designed, modern teaching facility. Aside from the proven long-lasting nature of Marmoleum, the best possible air quality, ease of maintenance, product support from a local Forbo team, as well as being a climate positive linoleum flooring, were deciding factors in using these floorings. • Floor Area: 5,913 sq.m.