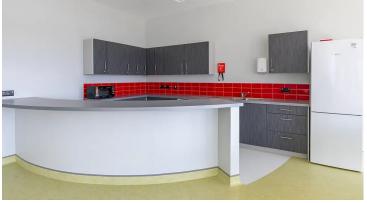

## creating better environments

St Patrick's School was designed as a research project by the Department of Education for special educational needs (SEN) design, allowing the Planning & Building Unit to set a benchmark for future special school projects. The design aims to maximise pupil's independence and provide a learning environment that offers a secure and inspiring educational experience. Of paramount importance is the sensory environment that provides a range of facilities to meet current needs and to adapt over time, designed and equipped with customised services, excellent acoustics and lighting, visual contrast and texture. Marmoleum and Surestep/Safestep safety vinyl floors were chosen as the collections offered the colours, designs and range of technical properties tailored to meet individual functionality requirements of a variety of rooms in this carefully designed, modern teaching facility. Aside from the proven long-lasting nature of Marmoleum, the best possible air quality, ease of maintenance, product support from a local Forbo team, as well as being a climate positive linoleum flooring, were deciding factors in using these floorings. • Floor Area: 5,913 sq.m.

## **Used Products**

Marmoleum Concrete satellite

Safestep R11 smoke

Surestep Original yellow green

Coral Classic mouse grey

Nuway Tuftiguard Heavy Duty External