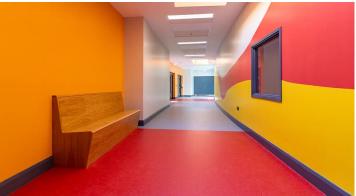

## creating better environments

St Patrick's School was designed as a research project by the Department of Education for special educational needs (SEN) design, allowing the Planning & Building Unit to set a benchmark for future special school projects. The design aims to maximise pupil's independence and provide a learning environment that offers a secure and inspiring educational experience. Of paramount importance is the sensory environment that provides a range of facilities to meet current needs and to adapt over time, designed and equipped with customised services, excellent acoustics and lighting, visual contrast and texture. Marmoleum and Surestep/Safestep safety vinyl floors were chosen as the collections offered the colours, designs and range of technical properties tailored to meet individual functionality requirements of a variety of rooms in this carefully designed, modern teaching facility. Aside from the proven long-lasting nature of Marmoleum, the best possible air quality, ease of maintenance, product support from a local Forbo team, as well as being a climate positive linoleum flooring, were deciding factors in using these floorings. • Floor Area: 5,913 sq.m.