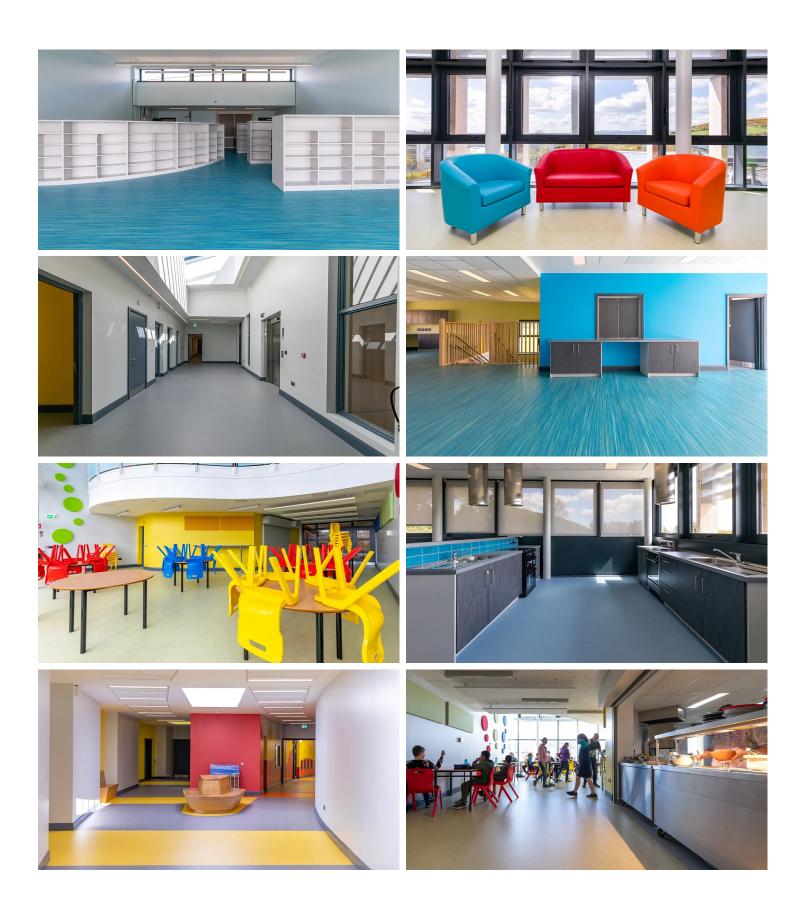

## creating better environments

St Patrick's School was designed as a research project by the Department of Education for special educational needs (SEN) design, allowing the Planning & Building Unit to set a benchmark for future special school projects. The design aims to maximise pupil's independence and provide a learning environment that offers a secure and inspiring educational experience. Of paramount importance is the sensory environment that provides a range of facilities to meet current needs and to adapt over time, designed and equipped with customised services, excellent acoustics and lighting, visual contrast and texture. Marmoleum and Surestep/Safestep safety vinyl floors were chosen as the collections offered the colours, designs and range of technical properties tailored to meet individual functionality requirements of a variety of rooms in this carefully designed, modern teaching facility. Aside from the proven long-lasting nature of Marmoleum, the best possible air quality, ease of maintenance, product support from a local Forbo team, as well as being a climate positive linoleum flooring, were deciding factors in using these floorings. • Floor Area: 5,913 sq.m.

## **Used Products**

Marmoleum Concrete satellite

Safestep R11 smoke

Surestep Original yellow green

Coral Classic mouse grey

Nuway Tuftiguard Heavy Duty External