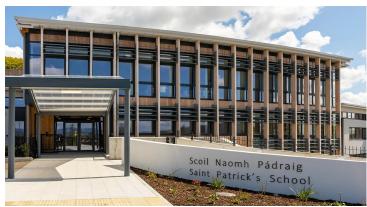

| Project name                                        | St Patrick's School                              |
|-----------------------------------------------------|--------------------------------------------------|
| Location                                            | Drumgold, Enniscorthy, Co. Wexford, Ireland      |
| Architect                                           | Department of Education Planning & Building Unit |
| General Contractor Mythen Construction, Co. Wexford |                                                  |
| Flooring ContractorBolster Flooring, Co. Waterford  |                                                  |
| Photographer                                        | Paul Moore                                       |