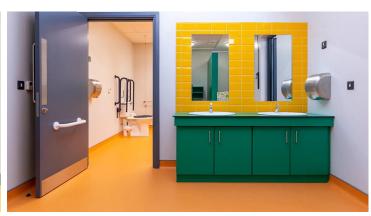

## creating better environments

St Patrick's School was designed as a research project by the Department of Education for special educational needs (SEN) design, allowing the Planning & Building Unit to set a benchmark for future special school projects. The design aims to maximise pupil's independence and provide a learning environment that offers a secure and inspiring educational experience. Of paramount importance is the sensory environment that provides a range of facilities to meet current needs and to adapt over time, designed and equipped with customised services, excellent acoustics and lighting, visual contrast and texture. Marmoleum and Surestep/Safestep safety vinyl floors were chosen as the collections offered the colours, designs and range of technical properties tailored to meet individual functionality requirements of a variety of rooms in this carefully designed, modern teaching facility. Aside from the proven long-lasting nature of Marmoleum, the best possible air quality, ease of maintenance, product support from a local Forbo team, as well as being a climate positive linoleum flooring, were deciding factors in using these floorings. • Floor Area: 5,913 sq.m.