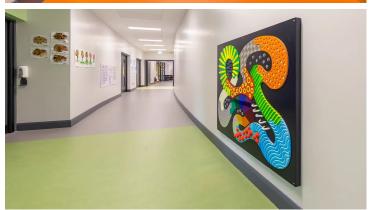

## creating better environments

St Patrick's School was designed as a research project by the Department of Education for special educational needs (SEN) design, allowing the Planning & Building Unit to set a benchmark for future special school projects. The design aims to maximise pupil's independence and provide a learning environment that offers a secure and inspiring educational experience. Of paramount importance is the sensory environment that provides a range of facilities to meet current needs and to adapt over time, designed and equipped with customised services, excellent acoustics and lighting, visual contrast and texture. Marmoleum and Surestep/Safestep safety vinyl floors were chosen as the collections offered the colours, designs and range of technical properties tailored to meet individual functionality requirements of a variety of rooms in this carefully designed, modern teaching facility. Aside from the proven long-lasting nature of Marmoleum, the best possible air quality, ease of maintenance, product support from a local Forbo team, as well as being a climate positive linoleum flooring, were deciding factors in using these floorings. • Floor Area: 5,913 sq.m.