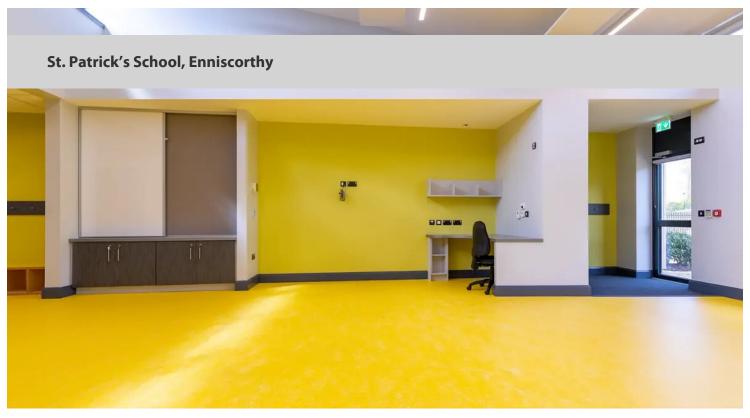

## creating better environments

St Patrick's School was designed as a research project by the Department of Education for special educational needs (SEN) design, allowing the Planning & Building Unit to set a benchmark for future special school projects. The design aims to maximise pupil's independence and provide a learning environment that offers a secure and inspiring educational experience. Of paramount importance is the sensory environment that provides a range of facilities to meet current needs and to adapt over time, designed and equipped with customised services, excellent acoustics and lighting, visual contrast and texture. Marmoleum and Surestep/Safestep safety vinyl floors were chosen as the collections offered the colours, designs and range of technical properties tailored to meet individual functionality requirements of a variety of rooms in this carefully designed, modern teaching facility. Aside from the proven long-lasting nature of Marmoleum, the best possible air quality, ease of maintenance, product support from a local Forbo team, as well as being a climate positive linoleum flooring, were deciding factors in using these floorings. • Floor Area: 5,913 sq.m.