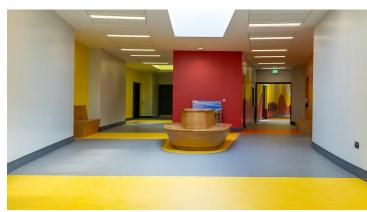

## creating better environments

St Patrick's School was designed as a research project by the Department of Education for special educational needs (SEN) design, allowing the Planning & Building Unit to set a benchmark for future special school projects. The design aims to maximise pupil's independence and provide a learning environment that offers a secure and inspiring educational experience. Of paramount importance is the sensory environment that provides a range of facilities to meet current needs and to adapt over time, designed and equipped with customised services, excellent acoustics and lighting, visual contrast and texture. Marmoleum and Surestep/Safestep safety vinyl floors were chosen as the collections offered the colours, designs and range of technical properties tailored to meet individual functionality requirements of a variety of rooms in this carefully designed, modern teaching facility. Aside from the proven long-lasting nature of Marmoleum, the best possible air quality, ease of maintenance, product support from a local Forbo team, as well as being a climate positive linoleum flooring, were deciding factors in using these floorings. • Floor Area: 5,913 sq.m.