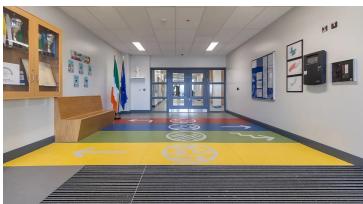

## creating better environments

St Patrick's School was designed as a research project by the Department of Education for special educational needs (SEN) design, allowing the Planning & Building Unit to set a benchmark for future special school projects. The design aims to maximise pupil's independence and provide a learning environment that offers a secure and inspiring educational experience. Of paramount importance is the sensory environment that provides a range of facilities to meet current needs and to adapt over time, designed and equipped with customised services, excellent acoustics and lighting, visual contrast and texture. Marmoleum and Surestep/Safestep safety vinyl floors were chosen as the collections offered the colours, designs and range of technical properties tailored to meet individual functionality requirements of a variety of rooms in this carefully designed, modern teaching facility. Aside from the proven long-lasting nature of Marmoleum, the best possible air quality, ease of maintenance, product support from a local Forbo team, as well as being a climate positive linoleum flooring, were deciding factors in using these floorings. • Floor Area: 5,913 sq.m.