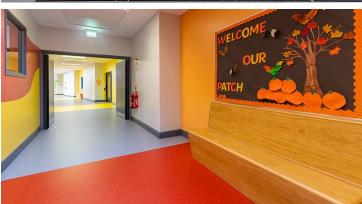

## creating better environments

St Patrick's School was designed as a research project by the Department of Education for special educational needs (SEN) design, allowing the Planning & Building Unit to set a benchmark for future special school projects. The design aims to maximise pupil's independence and provide a learning environment that offers a secure and inspiring educational experience. Of paramount importance is the sensory environment that provides a range of facilities to meet current needs and to adapt over time, designed and equipped with customised services, excellent acoustics and lighting, visual contrast and texture. Marmoleum and Surestep/Safestep safety vinyl floors were chosen as the collections offered the colours, designs and range of technical properties tailored to meet individual functionality requirements of a variety of rooms in this carefully designed, modern teaching facility. Aside from the proven long-lasting nature of Marmoleum, the best possible air quality, ease of maintenance, product support from a local Forbo team, as well as being a climate positive linoleum flooring, were deciding factors in using these floorings. • Floor Area: 5,913 sq.m.