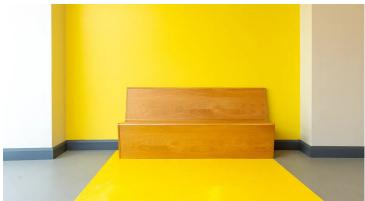

## creating better environments

St Patrick's School was designed as a research project by the Department of Education for special educational needs (SEN) design, allowing the Planning & Building Unit to set a benchmark for future special school projects. The design aims to maximise pupil's independence and provide a learning environment that offers a secure and inspiring educational experience. Of paramount importance is the sensory environment that provides a range of facilities to meet current needs and to adapt over time, designed and equipped with customised services, excellent acoustics and lighting, visual contrast and texture. Marmoleum and Surestep/Safestep safety vinyl floors were chosen as the collections offered the colours, designs and range of technical properties tailored to meet individual functionality requirements of a variety of rooms in this carefully designed, modern teaching facility. Aside from the proven long-lasting nature of Marmoleum, the best possible air quality, ease of maintenance, product support from a local Forbo team, as well as being a climate positive linoleum flooring, were deciding factors in using these floorings. • Floor Area: 5,913 sq.m.