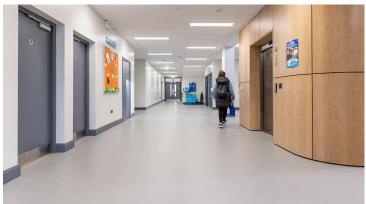

## creating better environments

St Patrick's School was designed as a research project by the Department of Education for special educational needs (SEN) design, allowing the Planning & Building Unit to set a benchmark for future special school projects. The design aims to maximise pupil's independence and provide a learning environment that offers a secure and inspiring educational experience. Of paramount importance is the sensory environment that provides a range of facilities to meet current needs and to adapt over time, designed and equipped with customised services, excellent acoustics and lighting, visual contrast and texture. Marmoleum and Surestep/Safestep safety vinyl floors were chosen as the collections offered the colours, designs and range of technical properties tailored to meet individual functionality requirements of a variety of rooms in this carefully designed, modern teaching facility. Aside from the proven long-lasting nature of Marmoleum, the best possible air quality, ease of maintenance, product support from a local Forbo team, as well as being a climate positive linoleum flooring, were deciding factors in using these floorings. • Floor Area: 5,913 sq.m.

## **Used Products**

Marmoleum Concrete satellite

Safestep R11 smoke

Surestep Original yellow green

Coral Classic mouse grey

Nuway Tuftiguard Heavy Duty External