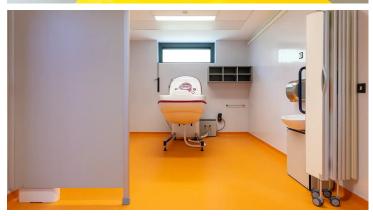

## creating better environments

St Patrick's School was designed as a research project by the Department of Education for special educational needs (SEN) design, allowing the Planning & Building Unit to set a benchmark for future special school projects. The design aims to maximise pupil's independence and provide a learning environment that offers a secure and inspiring educational experience. Of paramount importance is the sensory environment that provides a range of facilities to meet current needs and to adapt over time, designed and equipped with customised services, excellent acoustics and lighting, visual contrast and texture. Marmoleum and Surestep/Safestep safety vinyl floors were chosen as the collections offered the colours, designs and range of technical properties tailored to meet individual functionality requirements of a variety of rooms in this carefully designed, modern teaching facility. Aside from the proven long-lasting nature of Marmoleum, the best possible air quality, ease of maintenance, product support from a local Forbo team, as well as being a climate positive linoleum flooring, were deciding factors in using these floorings. • Floor Area: 5,913 sq.m.