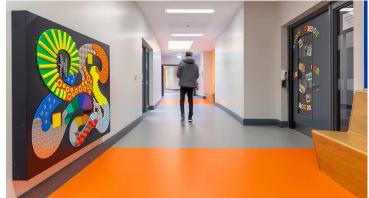

## creating better environments

St Patrick's School was designed as a research project by the Department of Education for special educational needs (SEN) design, allowing the Planning & Building Unit to set a benchmark for future special school projects. The design aims to maximise pupil's independence and provide a learning environment that offers a secure and inspiring educational experience. Of paramount importance is the sensory environment that provides a range of facilities to meet current needs and to adapt over time, designed and equipped with customised services, excellent acoustics and lighting, visual contrast and texture. Marmoleum and Surestep/Safestep safety vinyl floors were chosen as the collections offered the colours, designs and range of technical properties tailored to meet individual functionality requirements of a variety of rooms in this carefully designed, modern teaching facility. Aside from the proven long-lasting nature of Marmoleum, the best possible air quality, ease of maintenance, product support from a local Forbo team, as well as being a climate positive linoleum flooring, were deciding factors in using these floorings. • Floor Area: 5,913 sq.m.

## **Used Products**

Marmoleum Concrete satellite

Safestep R11 smoke

Surestep Original yellow green

Coral Classic mouse grey

Nuway Tuftiguard Heavy Duty External