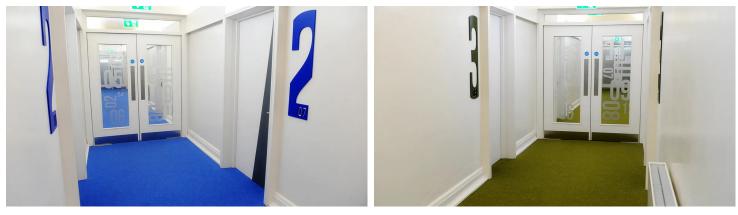

St. Patrick's College in Thurles offers a new modern Student Residential Accommodation within an existing building originally constructed as a dormitory in the 1950's. The Flotex flocked flooring range has been applied to create a vibrant and attractive living environment.

## **Used Products**

Flotex Colour sheet Metro lagoon

Flotex Colour sheet Metro pink lotex Borders

https://www.forbo.com/flooring/en-us