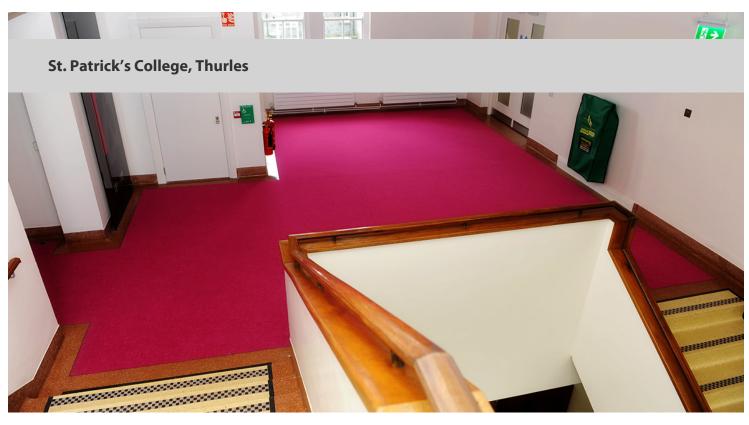

St. Patrick's College in Thurles offers a new modern Student Residential Accommodation within an existing building originally constructed as a dormitory in the 1950's. The Flotex flocked flooring range has been applied to create a vibrant and attractive living environment.

## **Used Products**

Flotex Colour sheet Metro lagoon

Flotex Colour sheet Metro pink lotex Borders

https://www.forbo.com/flooring/en-us