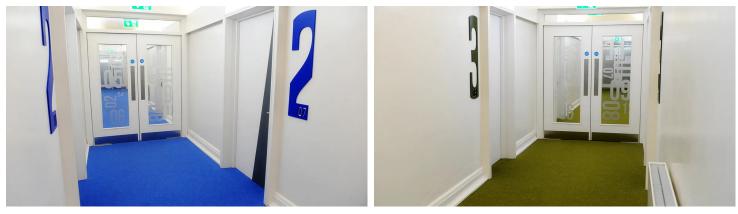

St. Patrick's College in Thurles offers a new modern Student Residential Accommodation within an existing building originally constructed as a dormitory in the 1950's. The Flotex flocked flooring range has been applied to create a vibrant and attractive living environment.

## **Featured Flooring Products**

Flotex Colour sheet Metro lagoon

Flotex Colour sheet Metro pink lotex Borders

https://www.forbo.com/flooring/en-uk