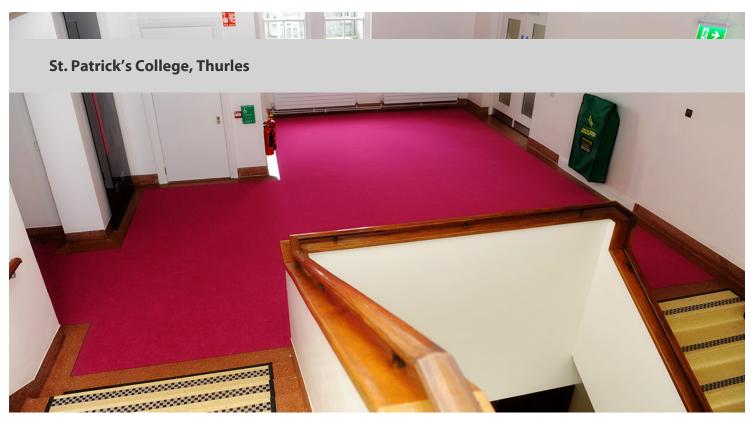

St. Patrick's College in Thurles offers a new modern Student Residential Accommodation within an existing building originally constructed as a dormitory in the 1950's. The Flotex flocked flooring range has been applied to create a vibrant and attractive living environment.

## **Featured Flooring Products**

Flotex Colour sheet Metro lagoon

Flotex Colour sheet Metro pink lotex Borders

https://www.forbo.com/flooring/en-uk