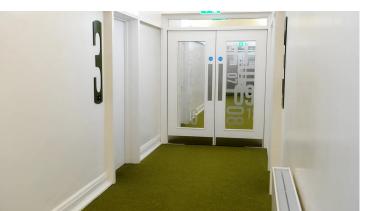

## creating better environments

St. Patrick's College in Thurles offers a new modern Student Residential Accommodation within an existing building originally constructed as a dormitory in the 1950's. The Flotex flocked flooring range has been applied to create a vibrant and attractive living environment.

## **Used Products**

Flotex Colour sheet Metro lagoon

Flotex Colour sheet Metro moss

Flotex Colour sheet Metro pink

Flotex Borders nimbus

https://www.forbo.com/flooring/en-in