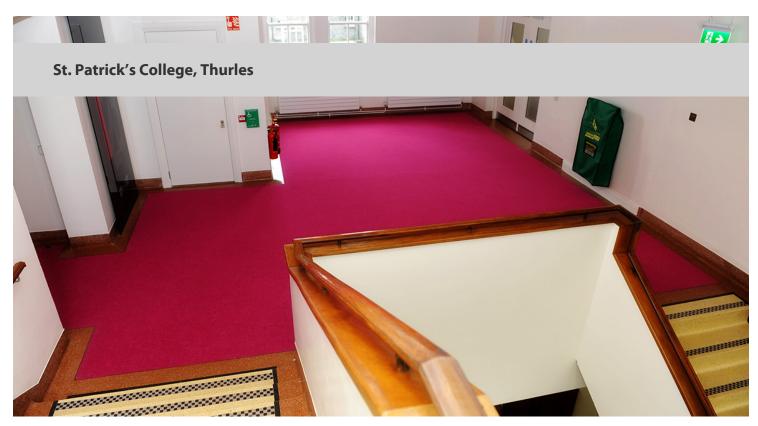

## creating better environments

St. Patrick's College in Thurles offers a new modern Student Residential Accommodation within an existing building originally constructed as a dormitory in the 1950's. The Flotex flocked flooring range has been applied to create a vibrant and attractive living environment.

## **Used Products**

Flotex Colour sheet Metro lagoon

Flotex Colour sheet Metro moss

Flotex Colour sheet Metro pink

Flotex Borders nimbus

https://www.forbo.com/flooring/en-in