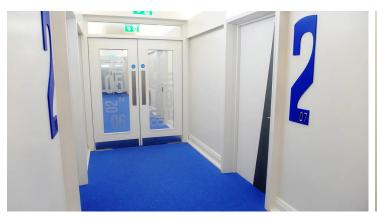

## creating better environments

St. Patrick's College in Thurles offers a new modern Student Residential Accommodation within an existing building originally constructed as a dormitory in the 1950's. The Flotex flocked flooring range has been applied to create a vibrant and attractive living environment.

## **Used Products**

Flotex Colour sheet Metro lagoon

Flotex Colour sheet Metro moss

Flotex Colour sheet Metro pink

Flotex Borders nimbus

https://www.forbo.com/flooring/en-in