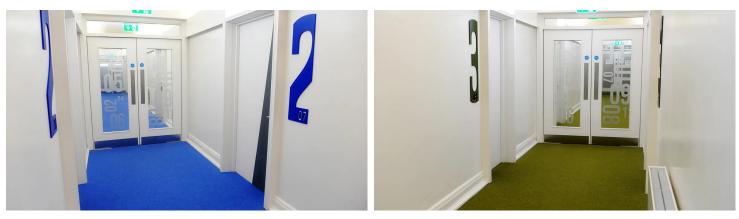

St. Patrick's College in Thurles offers a new modern Student Residential Accommodation within an existing building originally constructed as a dormitory in the 1950's. The Flotex flocked flooring range has been applied to create a vibrant and attractive living environment.

## **Used Products**

Flotex Colour sheet Metro lagoon

Flotex Colour sheet Metro pink Flotex Borders

https://www.forbo.com/flooring/en-ie