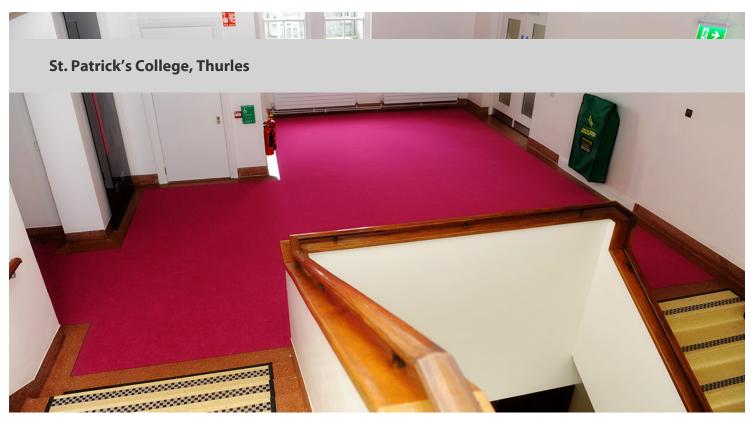

St. Patrick's College in Thurles offers a new modern Student Residential Accommodation within an existing building originally constructed as a dormitory in the 1950's. The Flotex flocked flooring range has been applied to create a vibrant and attractive living environment.

## **Used Products**

Flotex Colour sheet Metro lagoon

Flotex Colour sheet Metro pink Flotex Borders

https://www.forbo.com/flooring/en-ie