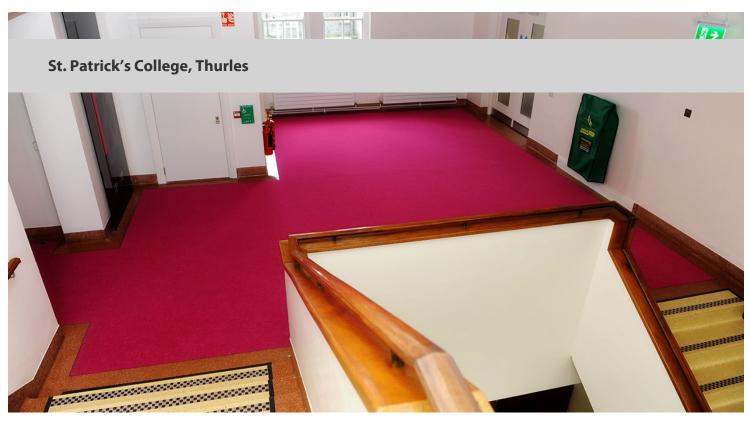

St. Patrick's College in Thurles offers a new modern Student Residential Accommodation within an existing building originally constructed as a dormitory in the 1950's. The Flotex flocked flooring range has been applied to create a vibrant and attractive living environment.

## **Used Products**

Flotex Colour sheet Metro lagoon

Flotex Colour sheet Metro pink Flotex Borders

https://www.forbo.com/flooring/en-ca