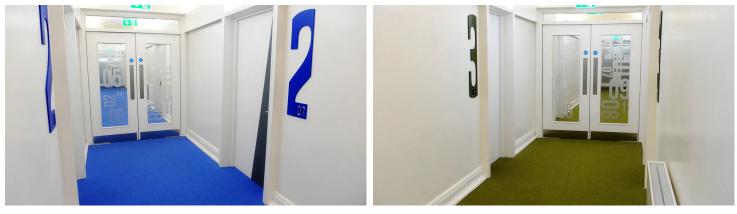

St. Patrick's College in Thurles offers a new modern Student Residential Accommodation within an existing building originally constructed as a dormitory in the 1950's. The Flotex flocked flooring range has been applied to create a vibrant and attractive living environment.

## **Used Products**

Flotex Colour sheet Metro lagoon

Flotex Colour sheet Metro pink Flotex Borders

https://www.forbo.com/flooring/en-ca