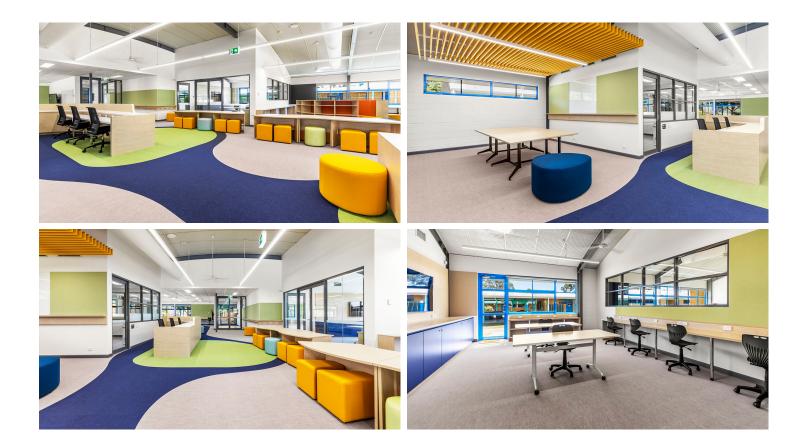

St Joseph's Primary School Taree refurbished their existing library to provide a multipurpose space with learning support and a breakout area. To help create a comfortable and inspiring learning environment, Forbo's Flotex was used as the main flooring finish, the combination of colours and unique curved shapes spark curiosity, and inspire thoughts and movements amongst the students. Flotex is asthma and allergy-friendly certified flooring with an impervious washable backing for extra hygiene. Additionally, Flotex has an acoustic backing with 21 dB sound reduction to ensure students can concentrate and avoid distractions. Flotex is truly superior in terms of wear resistance and cleanability, making it the ideal flooring solution for learning spaces.

## **Used Products**

Flotex Colour sheet Canyon linen

tex Colour et tro citrus Flotex Colour sheet