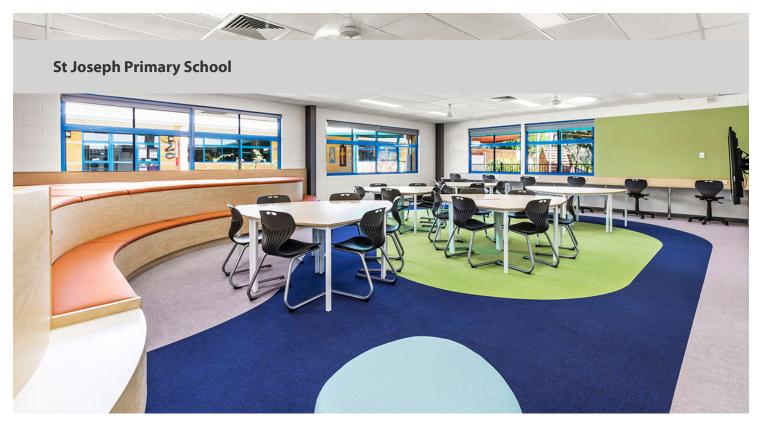

St Joseph's Primary School Taree refurbished their existing library to provide a multipurpose space with learning support and a breakout area. To help create a comfortable and inspiring learning environment, Forbo's Flotex was used as the main flooring finish, the combination of colours and unique curved shapes spark curiosity, and inspire thoughts and movements amongst the students. Flotex is asthma and allergy-friendly certified flooring with an impervious washable backing for extra hygiene. Additionally, Flotex has an acoustic backing with 21 dB sound reduction to ensure students can concentrate and avoid distractions. Flotex is truly superior in terms of wear resistance and cleanability, making it the ideal flooring solution for learning spaces.

## **Used Products**

Flotex Colour sheet Canyon linen

tex Colour et tro citrus Flotex Colour sheet