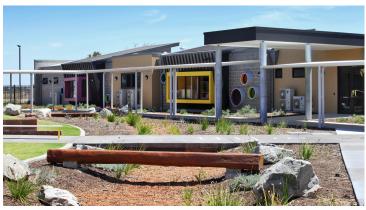

St John Bosco College is a Kindergarten for children under 12 years. The new state of the art early learning center includes primary classrooms, grassed and hard court play areas, enclosed assembly area, an administration building and a car park. The innovative building design has a focus on shared, flexible learning spaces which supports best practice, 21st century teaching and learning methods. Various colors of Marmoleum flooring have been installed to support the flexible learning spaces.