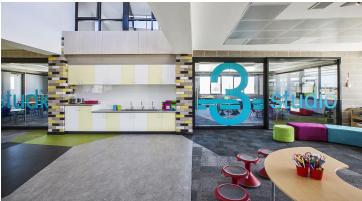

St John Bosco College is a Kindergarten for children under 12 years. The new state of the art early learning center includes primary classrooms, grassed and hard court play areas, enclosed assembly area, an administration building and a car park. The innovative building design has a focus on shared, flexible learning spaces which supports best practice, 21st century teaching and learning methods. Various colors of Marmoleum flooring have been installed to support the flexible learning spaces.

## **Used Products**

Marmoleun Fresco lava

Marmoleum Real serene grey

Marmoleum Fresco green

Marmoleum Rea orange sorbet