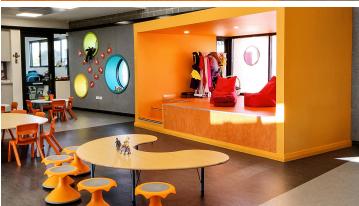

St John Bosco College is a Kindergarten for children under 12 years. The new state of the art early learning center includes primary classrooms, grassed and hard court play areas, enclosed assembly area, an administration building and a car park. The innovative building design has a focus on shared, flexible learning spaces which supports best practice, 21st century teaching and learning methods. Various colors of Marmoleum flooring have been installed to support the flexible learning spaces.

## **Used Products**

Marmoleun Fresco lava

Marmoleum Real serene grey

Marmoleum Fresco green

Marmoleum Rea orange sorbet