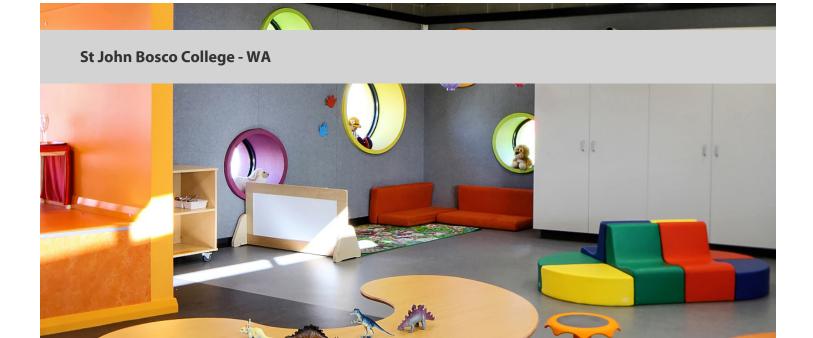

St John Bosco College is a Kindergarten for children under 12 years. The new state of the art early learning center includes primary classrooms, grassed and hard court play areas, enclosed assembly area, an administration building and a car park. The innovative building design has a focus on shared, flexible learning spaces which supports best practice, 21st century teaching and learning methods. Various colors of Marmoleum flooring have been installed to support the flexible learning spaces.

## **Used Products**

Marmoleun Fresco lava

Marmoleum Real serene grey

Marmoleum Fresco green

Marmoleum Rea orange sorbet