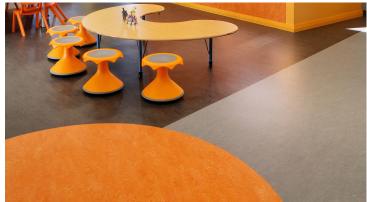

St John Bosco College is a Kindergarten for children under 12 years. The new state of the art early learning center includes primary classrooms, grassed and hard court play areas, enclosed assembly area, an administration building and a car park. The innovative building design has a focus on shared, flexible learning spaces which supports best practice, 21st century teaching and learning methods. Various colors of Marmoleum flooring have been installed to support the flexible learning spaces.

## **Used Products**

Marmoleun Fresco lava

Marmoleum Real serene grey

Marmoleum Fresco green

Marmoleum Rea orange sorbet