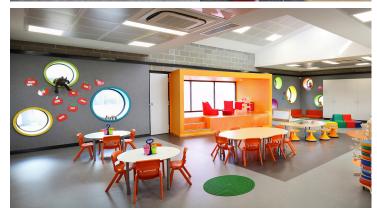

St John Bosco College is a Kindergarten for children under 12 years. The new state of the art early learning center includes primary classrooms, grassed and hard court play areas, enclosed assembly area, an administration building and a car park. The innovative building design has a focus on shared, flexible learning spaces which supports best practice, 21st century teaching and learning methods. Various colors of Marmoleum flooring have been installed to support the flexible learning spaces.

## **Used Products**

Marmoleun Fresco lava

Marmoleum Real serene grey

Marmoleum Fresco green

Marmoleum Rea orange sorbet