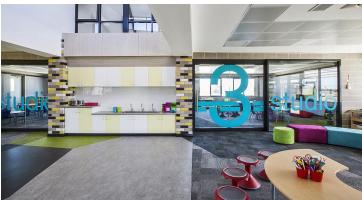

St John Bosco College is a Kindergarten for children under 12 years. The new state of the art early learning center includes primary classrooms, grassed and hard court play areas, enclosed assembly area, an administration building and a car park. The innovative building design has a focus on shared, flexible learning spaces which supports best practice, 21st century teaching and learning methods. Various colors of Marmoleum flooring have been installed to support the flexible learning spaces.

## **Used Products**

Marmoleum Fresco lava

Marmoleum Real serene grey

Marmoleum Fresco green

XX Marmoleum Real orange sorbet