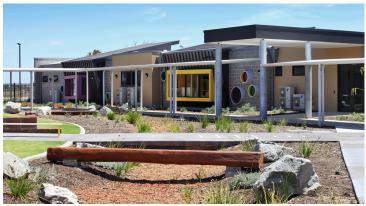

St John Bosco College is a Kindergarten for children under 12 years. The new state of the art early learning center includes primary classrooms, grassed and hard court play areas, enclosed assembly area, an administration building and a car park. The innovative building design has a focus on shared, flexible learning spaces which supports best practice, 21st century teaching and learning methods. Various colors of Marmoleum flooring have been installed to support the flexible learning spaces.

## Date of Completion 2015

Project name St John Bosco College WA

Interior Architect Santelli Architects WA

Location Perth Western Australia