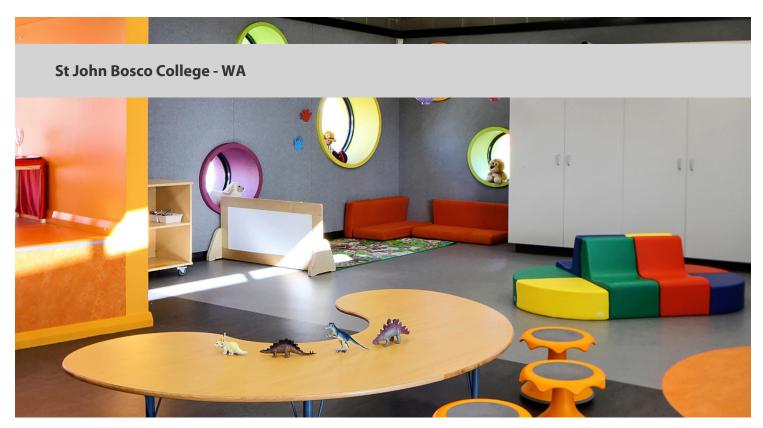

St John Bosco College is a Kindergarten for children under 12 years. The new state of the art early learning center includes primary classrooms, grassed and hard court play areas, enclosed assembly area, an administration building and a car park. The innovative building design has a focus on shared, flexible learning spaces which supports best practice, 21st century teaching and learning methods. Various colors of Marmoleum flooring have been installed to support the flexible learning spaces.

## **Used Products**

Marmoleum Fresco lava

Marmoleum Real serene grey

Marmoleum Fresco green

XX Marmoleum Real orange sorbet