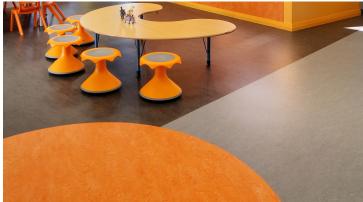

St John Bosco College is a Kindergarten for children under 12 years. The new state of the art early learning center includes primary classrooms, grassed and hard court play areas, enclosed assembly area, an administration building and a car park. The innovative building design has a focus on shared, flexible learning spaces which supports best practice, 21st century teaching and learning methods. Various colors of Marmoleum flooring have been installed to support the flexible learning spaces.

## **Used Products**

Marmoleum Fresco lava

Marmoleum Real serene grey

Marmoleum Fresco green

XX Marmoleum Real orange sorbet