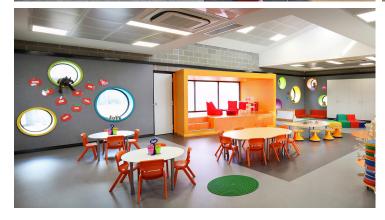

St John Bosco College is a Kindergarten for children under 12 years. The new state of the art early learning center includes primary classrooms, grassed and hard court play areas, enclosed assembly area, an administration building and a car park. The innovative building design has a focus on shared, flexible learning spaces which supports best practice, 21st century teaching and learning methods. Various colors of Marmoleum flooring have been installed to support the flexible learning spaces.

## **Used Products**

Marmoleum Fresco lava

Marmoleum Real serene grey

Marmoleum Fresco green

XX Marmoleum Real orange sorbet