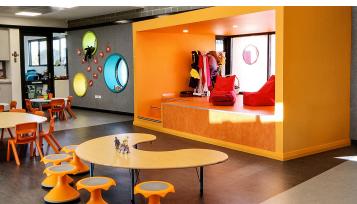

St John Bosco College is a Kindergarten for children under 12 years. The new state of the art early learning center includes primary classrooms, grassed and hard court play areas, enclosed assembly area, an administration building and a car park. The innovative building design has a focus on shared, flexible learning spaces which supports best practice, 21st century teaching and learning methods. Various colors of Marmoleum flooring have been installed to support the flexible learning spaces.

## **Used Products**

Marmoleum Fresco lava

Marmoleum Real serene grey

Marmoleum Fresco green

XX Marmoleum Real orange sorbet