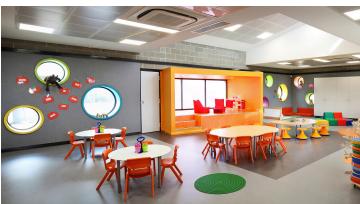

## St John Bosco College - WA

St John Bosco College is a Kindergarten for children under 12 years. The new state of the art early learning center includes primary classrooms, grassed and hard court play areas, enclosed assembly area, an administration building and a car park. The innovative building design has a focus on shared, flexible learning spaces which supports best practice, 21st century teaching and learning methods. Various colors of Marmoleum flooring have been installed to support the flexible learning spaces.