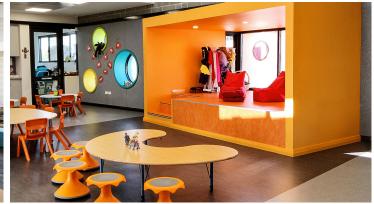

## St John Bosco College - WA

St John Bosco College is a Kindergarten for children under 12 years. The new state of the art early learning center includes primary classrooms, grassed and hard court play areas, enclosed assembly area, an administration building and a car park. The innovative building design has a focus on shared, flexible learning spaces which supports best practice, 21st century teaching and learning methods. Various colors of Marmoleum flooring have been installed to support the flexible learning spaces.