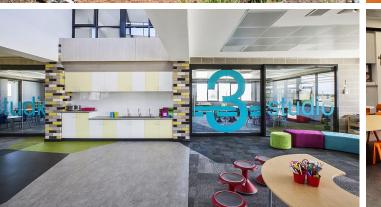

## St John Bosco College - WA

St John Bosco College is a Kindergarten for children under 12 years. The new state of the art early learning center includes primary classrooms, grassed and hard court play areas, enclosed assembly area, an administration building and a car park. The innovative building design has a focus on shared, flexible learning spaces which supports best practice, 21st century teaching and learning methods. Various colors of Marmoleum flooring have been installed to support the flexible learning spaces.