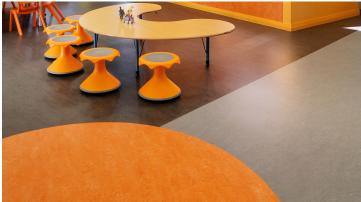

## St John Bosco College - WA

St John Bosco College is a Kindergarten for children under 12 years. The new state of the art early learning center includes primary classrooms, grassed and hard court play areas, enclosed assembly area, an administration building and a car park. The innovative building design has a focus on shared, flexible learning spaces which supports best practice, 21st century teaching and learning methods. Various colors of Marmoleum flooring have been installed to support the flexible learning spaces.

## **Used Products**

Marmoleum Fresco lava

Marmoleum Real serene grey

Marmoleum Fresco green

Marmoleum Rea orange sorbet