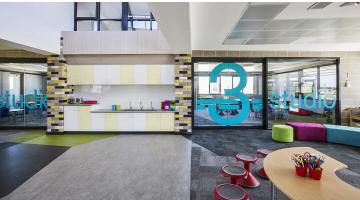

## St John Bosco College - WA

St John Bosco College is a Kindergarten for children under 12 years. The new state of the art early learning center includes primary classrooms, grassed and hard court play areas, enclosed assembly area, an administration building and a car park. The innovative building design has a focus on shared, flexible learning spaces which supports best practice, 21st century teaching and learning methods. Various colors of Marmoleum flooring have been installed to support the flexible learning spaces.