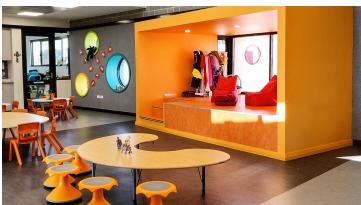

## St John Bosco College - WA

St John Bosco College is a Kindergarten for children under 12 years. The new state of the art early learning center includes primary classrooms, grassed and hard court play areas, enclosed assembly area, an administration building and a car park. The innovative building design has a focus on shared, flexible learning spaces which supports best practice, 21st century teaching and learning methods. Various colors of Marmoleum flooring have been installed to support the flexible learning spaces.

## **Used Products**

Marmoleum Fresco lava

Marmoleum Real serene grey

Marmoleum Fresco green

Marmoleum Rea orange sorbet