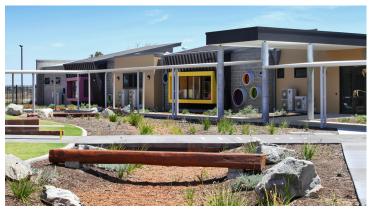

## St John Bosco College - WA

St John Bosco College is a Kindergarten for children under 12 years. The new state of the art early learning center includes primary classrooms, grassed and hard court play areas, enclosed assembly area, an administration building and a car park. The innovative building design has a focus on shared, flexible learning spaces which supports best practice, 21st century teaching and learning methods. Various colors of Marmoleum flooring have been installed to support the flexible learning spaces.