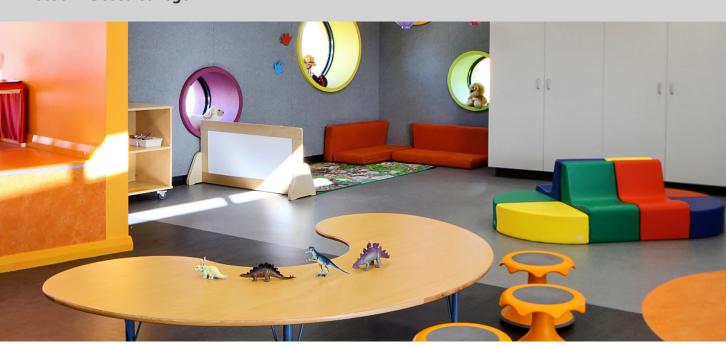

## St John Bosco College - WA

St John Bosco College is a Kindergarten for children under 12 years. The new state of the art early learning center includes primary classrooms, grassed and hard court play areas, enclosed assembly area, an administration building and a car park. The innovative building design has a focus on shared, flexible learning spaces which supports best practice, 21st century teaching and learning methods. Various colors of Marmoleum flooring have been installed to support the flexible learning spaces.

## **Used Products**

Marmoleum Fresco lava

Marmoleum Real serene grey

Marmoleum Fresco green

Marmoleum Rea orange sorbet