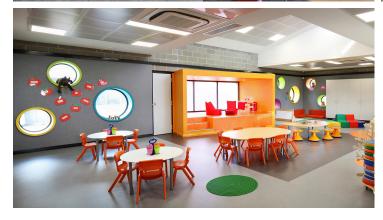

## St John Bosco College - WA

St John Bosco College is a Kindergarten for children under 12 years. The new state of the art early learning center includes primary classrooms, grassed and hard court play areas, enclosed assembly area, an administration building and a car park. The innovative building design has a focus on shared, flexible learning spaces which supports best practice, 21st century teaching and learning methods. Various colors of Marmoleum flooring have been installed to support the flexible learning spaces.