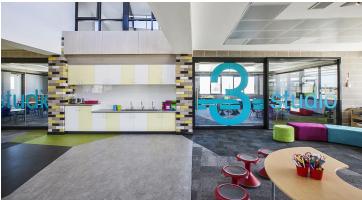

St John Bosco College is a Kindergarten for children under 12 years. The new state of the art early learning center includes primary classrooms, grassed and hard court play areas, enclosed assembly area, an administration building and a car park. The innovative building design has a focus on shared, flexible learning spaces which supports best practice, 21st century teaching and learning methods. Various colors of Marmoleum flooring have been installed to support the flexible learning spaces.

## **Used Products**

Marmoleun Fresco lava

Marmoleum Real serene grey

Marmoleum Fresco green

XX Marmoleum Real orange sorbet