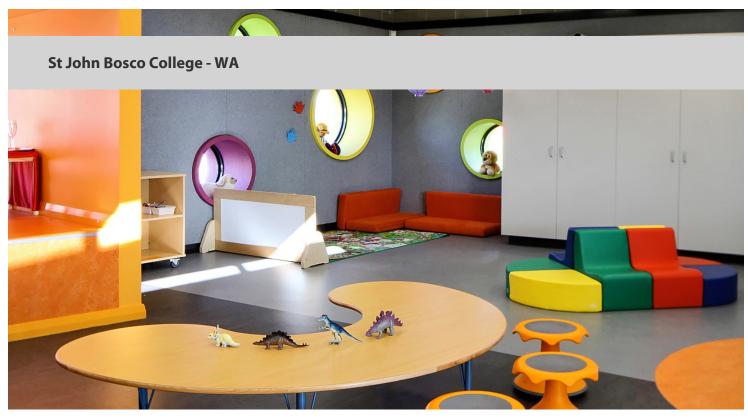

St John Bosco College is a Kindergarten for children under 12 years. The new state of the art early learning center includes primary classrooms, grassed and hard court play areas, enclosed assembly area, an administration building and a car park. The innovative building design has a focus on shared, flexible learning spaces which supports best practice, 21st century teaching and learning methods. Various colors of Marmoleum flooring have been installed to support the flexible learning spaces.

## Date of completion 2015

Project name St John Bosco College WA

ReferenceInteriorAr6bitteelli Architects WA

Location Perth Western Australia