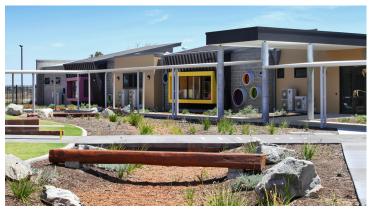

St John Bosco College is a Kindergarten for children under 12 years. The new state of the art early learning center includes primary classrooms, grassed and hard court play areas, enclosed assembly area, an administration building and a car park. The innovative building design has a focus on shared, flexible learning spaces which supports best practice, 21st century teaching and learning methods. Various colors of Marmoleum flooring have been installed to support the flexible learning spaces.