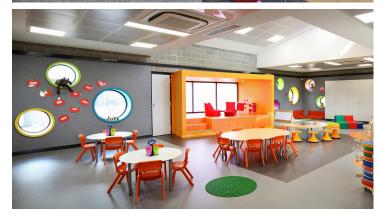

St John Bosco College is a Kindergarten for children under 12 years. The new state of the art early learning center includes primary classrooms, grassed and hard court play areas, enclosed assembly area, an administration building and a car park. The innovative building design has a focus on shared, flexible learning spaces which supports best practice, 21st century teaching and learning methods. Various colors of Marmoleum flooring have been installed to support the flexible learning spaces.

## **Used Products**

Marmoleun Fresco lava

Marmoleum Real serene grey

Marmoleum Fresco green

XX Marmoleum Real orange sorbet