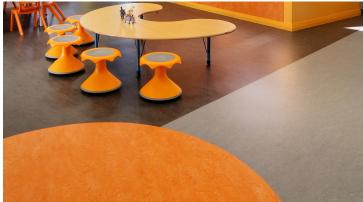

St John Bosco College is a Kindergarten for children under 12 years. The new state of the art early learning center includes primary classrooms, grassed and hard court play areas, enclosed assembly area, an administration building and a car park. The innovative building design has a focus on shared, flexible learning spaces which supports best practice, 21st century teaching and learning methods. Various colors of Marmoleum flooring have been installed to support the flexible learning spaces.

## **Used Products**

Marmoleun Fresco lava

Marmoleum Real serene grey

Marmoleum Fresco green

XX Marmoleum Real orange sorbet