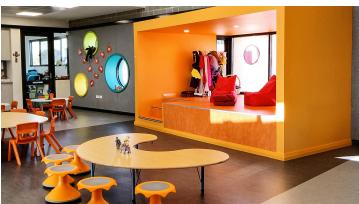

St John Bosco College is a Kindergarten for children under 12 years. The new state of the art early learning center includes primary classrooms, grassed and hard court play areas, enclosed assembly area, an administration building and a car park. The innovative building design has a focus on shared, flexible learning spaces which supports best practice, 21st century teaching and learning methods. Various colors of Marmoleum flooring have been installed to support the flexible learning spaces.

## **Used Products**

Marmoleun Fresco lava

Marmoleum Real serene grey

Marmoleum Fresco green

XX Marmoleum Real orange sorbet