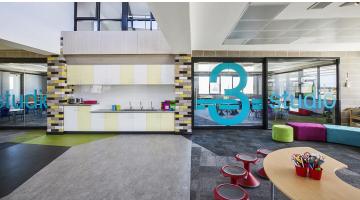

St John Bosco College is a Kindergarten to Year 12 Catholic coeducational College south of the Perth CBD. The new 'state of the art' early learning centre includes primary classrooms, grassed and hard court play areas, enclosed assembly area, an administration building and car park. The innovative building design has a focus on shared, flexible learning spaces which supports best practice, 21st century teaching and learning methods. A considered and well thought out project by the architectural team and school with a "focus on shared flexible learning spaces".

## Revêtements de sol utilisés

Marmoleum Fresco lava

Marmoleum Real serene grey

Marmoleum Fresco green

Marmoleum Real orange sorbet