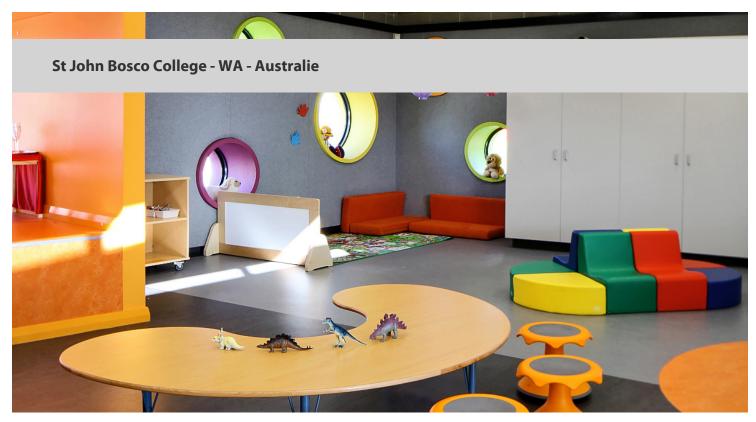

St John Bosco College is a Kindergarten to Year 12 Catholic coeducational College south of the Perth CBD. The new 'state of the art' early learning centre includes primary classrooms, grassed and hard court play areas, enclosed assembly area, an administration building and car park. The innovative building design has a focus on shared, flexible learning spaces which supports best practice, 21st century teaching and learning methods. A considered and well thought out project by the architectural team and school with a "focus on shared flexible learning spaces".