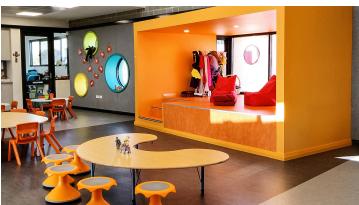

St John Bosco College is a Kindergarten to Year 12 Catholic coeducational College south of the Perth CBD. The new 'state of the art' early learning centre includes primary classrooms, grassed and hard court play areas, enclosed assembly area, an administration building and car park. The innovative building design has a focus on shared, flexible learning spaces which supports best practice, 21st century teaching and learning methods. A considered and well thought out project by the architectural team and school with a "focus on shared flexible learning spaces".

## Revêtements de sol utilisés

Marmoleum Fresco lava

Marmoleum Real serene grey

Marmoleum Fresco green

Marmoleum Real orange sorbet