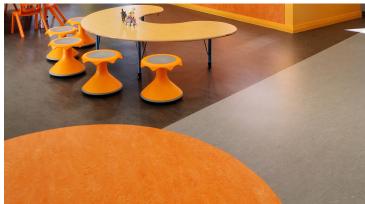

St John Bosco College is a Kindergarten to Year 12 Catholic coeducational College south of the Perth CBD. The new 'state of the art' early learning centre includes primary classrooms, grassed and hard court play areas, enclosed assembly area, an administration building and car park. The innovative building design has a focus on shared, flexible learning spaces which supports best practice, 21st century teaching and learning methods. A considered and well thought out project by the architectural team and school with a "focus on shared flexible learning spaces".

## Revêtements de sol utilisés

Marmoleum Fresco lava

Marmoleum Real serene grey

Marmoleum Fresco green

Marmoleum Real orange sorbet