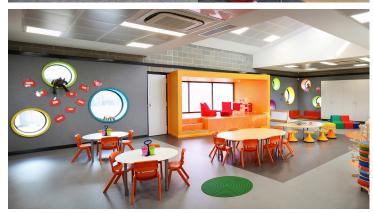

St John Bosco College is a Kindergarten to Year 12 Catholic coeducational College south of the Perth CBD. The new 'state of the art' early learning centre includes primary classrooms, grassed and hard court play areas, enclosed assembly area, an administration building and car park. The innovative building design has a focus on shared, flexible learning spaces which supports best practice, 21st century teaching and learning methods. A considered and well thought out project by the architectural team and school with a "focus on shared flexible learning spaces".

## Revêtements de sol utilisés

Marmoleum Fresco lava

Marmoleum Real serene grey

Marmoleum Fresco green

Marmoleum Real orange sorbet