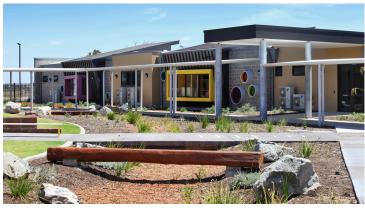

St John Bosco College is a Kindergarten to Year 12 Catholic coeducational College south of the Perth CBD. The new 'state of the art' early learning centre includes primary classrooms, grassed and hard court play areas, enclosed assembly area, an administration building and car park. The innovative building design has a focus on shared, flexible learning spaces which supports best practice, 21st century teaching and learning methods. A considered and well thought out project by the architectural team and school with a "focus on shared flexible learning spaces".