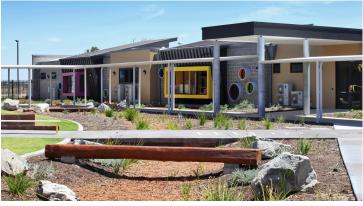

## St John Bosco College - WA - Australië

St John Bosco College is a Kindergarten to Year 12 Catholic coeducational College south of the Perth CBD. The new 'state of the art' early learning centre includes primary classrooms, grassed and hard court play areas, enclosed assembly area, an administration building and car park. The innovative building design has a focus on shared, flexible learning spaces which supports best practice, 21st century teaching and learning methods. A considered and well thought out project by the architectural team and school with a "focus on shared flexible learning spaces".