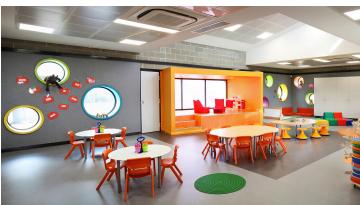

## St John Bosco College - WA - Australië

St John Bosco College is a Kindergarten to Year 12 Catholic coeducational College south of the Perth CBD. The new 'state of the art' early learning centre includes primary classrooms, grassed and hard court play areas, enclosed assembly area, an administration building and car park. The innovative building design has a focus on shared, flexible learning spaces which supports best practice, 21st century teaching and learning methods. A considered and well thought out project by the architectural team and school with a "focus on shared flexible learning spaces".