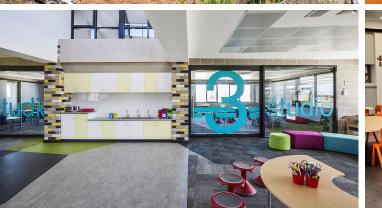

## St John Bosco College - WA - Australië

St John Bosco College is a Kindergarten to Year 12 Catholic coeducational College south of the Perth CBD. The new 'state of the art' early learning centre includes primary classrooms, grassed and hard court play areas, enclosed assembly area, an administration building and car park. The innovative building design has a focus on shared, flexible learning spaces which supports best practice, 21st century teaching and learning methods. A considered and well thought out project by the architectural team and school with a "focus on shared flexible learning spaces".