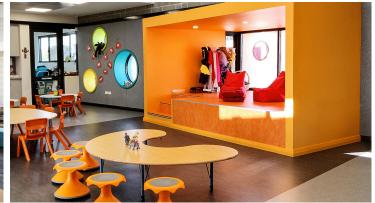

## St John Bosco College - WA - Australië

St John Bosco College is a Kindergarten to Year 12 Catholic coeducational College south of the Perth CBD. The new 'state of the art' early learning centre includes primary classrooms, grassed and hard court play areas, enclosed assembly area, an administration building and car park. The innovative building design has a focus on shared, flexible learning spaces which supports best practice, 21st century teaching and learning methods. A considered and well thought out project by the architectural team and school with a "focus on shared flexible learning spaces".