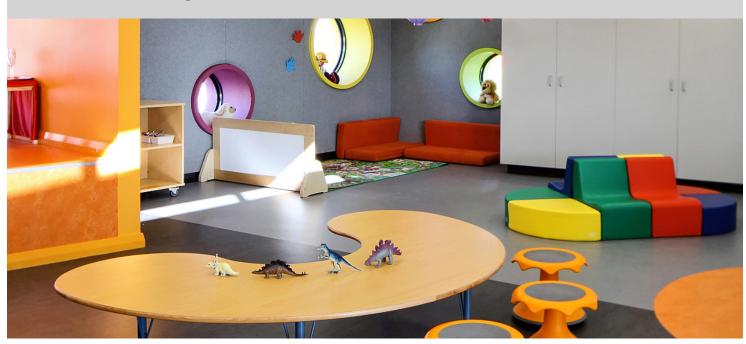

## St John Bosco College - WA - Australië

St John Bosco College is a Kindergarten to Year 12 Catholic coeducational College south of the Perth CBD. The new 'state of the art' early learning centre includes primary classrooms, grassed and hard court play areas, enclosed assembly area, an administration building and car park. The innovative building design has a focus on shared, flexible learning spaces which supports best practice, 21st century teaching and learning methods. A considered and well thought out project by the architectural team and school with a "focus on shared flexible learning spaces".