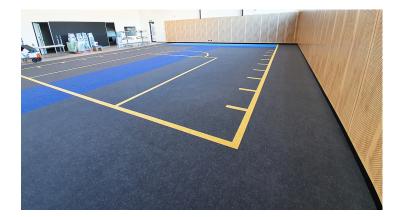

creating better environments

St John's Apostle Primary School design enables students to instantaneously access the resources they need to support, enable and engage them in their learning. It acknowledges that learning can occur anywhere and at anytime and therefore provides conditions where learning opportunities can be varied and purposeful without compromising student safety. Flotex Flocked Flooring was chosen for the school's indoor basketball court, because of its unique construction, it is a textile floor that performs like a resilient. Making it the perfect choice for this application The surface pile is made up of up to 80 million 2mm fibres per square metre, making it extremely dense and therefore very well suited to high traffic areas - coping especially well with busy exercise classes and gym facilities. Flotex has 100% impermeable backing, making it waterproof and a truly washable floorcovering, and not to mention Flotex is also slip-resistant in both wet and dry to ensure the safety of students. The Basketball court outlines on the floor were hand-cut and installed via the highly skilled Flotex installers from Trump floorcoverings Melbourne.