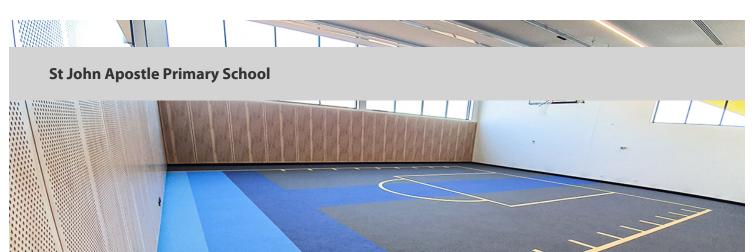

creating better environments

St John's Apostle Primary School design enables students to instantaneously access the resources they need to support, enable and engage them in their learning. It acknowledges that learning can occur anywhere and at anytime and therefore provides conditions where learning opportunities can be varied and purposeful without compromising student safety. Flotex Flocked Flooring was chosen for the school's indoor basketball court, because of its unique construction, it is a textile floor that performs like a resilient. Making it the perfect choice for this application The surface pile is made up of up to 80 million 2mm fibres per square metre, making it extremely dense and therefore very well suited to high traffic areas - coping especially well with busy exercise classes and gym facilities. Flotex has 100% impermeable backing, making it waterproof and a truly washable floorcovering, and not to mention Flotex is also slip-resistant in both wet and dry to ensure the safety of students. The Basketball court outlines on the floor were hand-cut and installed via the highly skilled Flotex installers from Trump floorcoverings Melbourne.