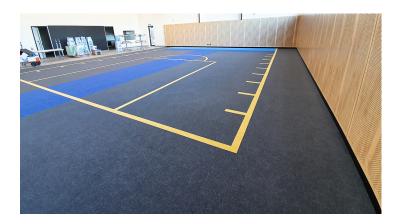

St John's Apostle Primary School design enables students to instantaneously access the resources they need to support, enable and engage them in their learning. It acknowledges that learning can occur anywhere and at anytime and therefore provides conditions where learning opportunities can be varied and purposeful without compromising student safety. Flotex Flocked Flooring was chosen for the school's indoor basketball court, because of its unique construction, it is a textile floor that performs like a resilient. Making it the perfect choice for this application The surface pile is made up of up to 80 million 2mm fibres per square metre, making it extremely dense and therefore very well suited to high traffic areas - coping especially well with busy exercise classes and gym facilities. Flotex has 100% impermeable backing, making it waterproof and a truly washable floorcovering, and not to mention Flotex is also slip-resistant in both wet and dry to ensure the safety of students. The Basketball court outlines on the floor were hand-cut and installed via the highly skilled Flotex installers from Trump floorcoverings Melbourne.