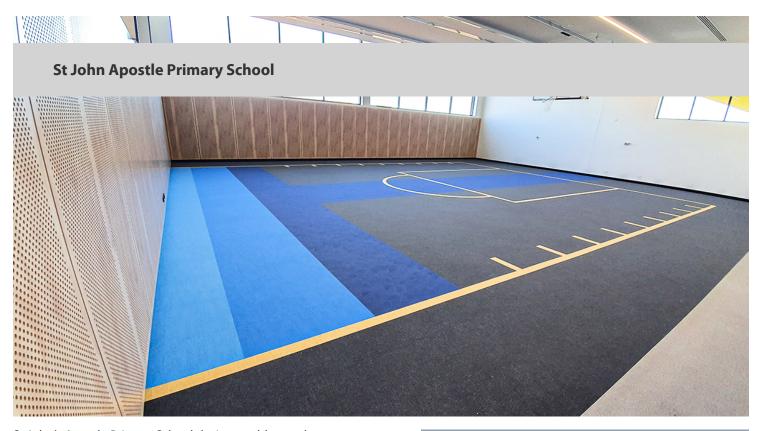

St John's Apostle Primary School design enables students to instantaneously access the resources they need to support, enable and engage them in their learning. It acknowledges that learning can occur anywhere and at anytime and therefore provides conditions where learning opportunities can be varied and purposeful without compromising student safety. Flotex Flocked Flooring was chosen for the school's indoor basketball court, because of its unique construction, it is a textile floor that performs like a resilient. Making it the perfect choice for this application The surface pile is made up of up to 80 million 2mm fibres per square metre, making it extremely dense and therefore very well suited to high traffic areas - coping especially well with busy exercise classes and gym facilities. Flotex has 100% impermeable backing, making it waterproof and a truly washable floorcovering, and not to mention Flotex is also slip-resistant in both wet and dry to ensure the safety of students. The Basketball court outlines on the floor were hand-cut and installed via the highly skilled Flotex installers from Trump floorcoverings Melbourne.