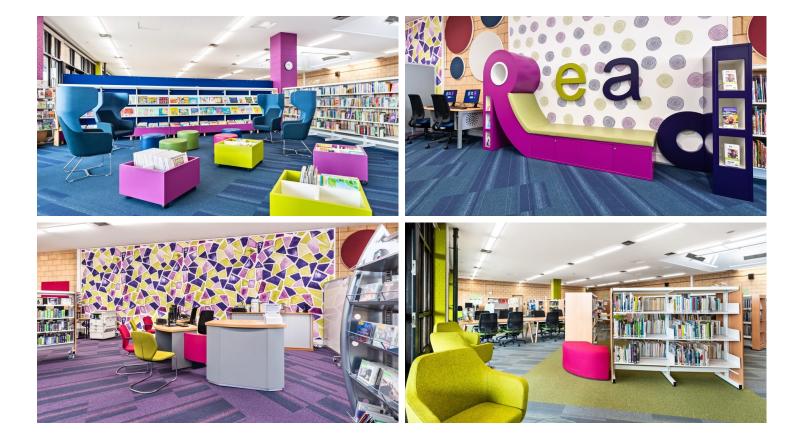

## <section-header>

Ingleton Wood LLP was recently tasked with refurbishing St Albans Library into a modern and inviting facility that reflected the ambitions and values of Hertfordshire Libraries. Using a creative combination of Forbo Flooring Systems' Tessera carpet tiles, the contemporary colour palettes and versatile designs within the modular range added a new dimension to the interior scheme. The renovation of St Albans Library, Hertfordshire's busiest library, is part of the council's plans to gradually update all of the libraries in the county. With an improved children's area, IT and study facilities, low-level shelving to overlook the city's skyline, as well as the development of a new CreatorSpace, the flexible library now provides visitors of all ages the opportunity to get creative, develop new skills and borrow books. For the interior design, it was vital that the finishes helped to enhance this vision. Nicole Flynn, Interior Designer at Ingleton Wood LLP, said: "The colour scheme throughout the library is based around the Hertfordshire Libraries logo; blue, green and purple. When it came to the flooring, it was vital that the chosen products were hardwearing due to the sheer volume of traffic that the library experiences. While we needed to adopt the colours of the brand logo, we also wanted to add stylish and creative interest to the flooring scheme and Forbo's Tessera carpet tile collection provided us with maximum design flexibility to be able to achieve this. We coordinated the semi plain design of Tessera Create Space 1 with the geometric striped pattern of Tessera Create Space 2 to create a dynamic design throughout." Tessera carpet tiles are renowned for their aesthetic styling and outstanding performance, even in the most demanding of heavy traffic environments - such as St Albans Library. Nicole continued: "As well as revitalising the existing space, we also extended the old staff room and transformed that area into Hertfordshire's third CreatorSpace facility. The CreatorSpace hosts an array of creative technology resources, such as green screen technology, iMac computers, 3D printing, virtual reality headsets and sewing machines. Throughout this space, we used Tessera Teviot carpet tiles in Neptupe, Manufactured from 100% Aquafil polyamide, ឯកថាស្ថិនជាវាម្នាំឱាកទោះបើកខាងថ្ងៃកំឡាក់ដាំទាក់ដាំទៅខ្លាំងទៅកំឡាក់ទោះ it has the resilience and durability needed to contend with heavy traffic conditions, which

Commissioned ByHertfordshire LibrariesInterior DesignNicole Flynn, Ingleton Wood LLPLocationSt Albans

Tessera Teviot neptune Tessera Create Space 1 ultramarine

Bulletin Board oyster shell Tessera Create Space 1 peridot