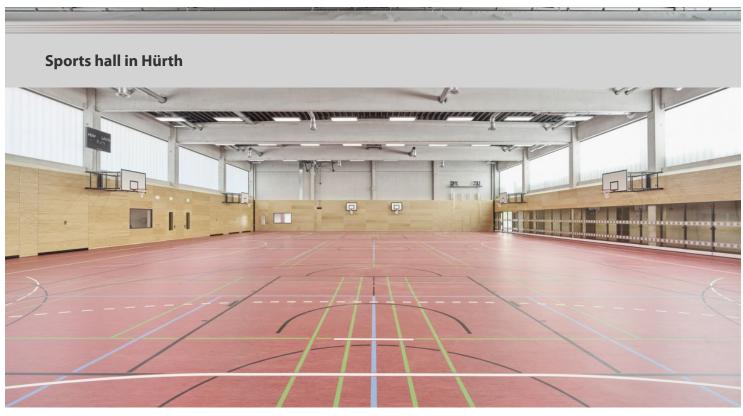

## creating better environments

In this new built sports hall in Hürth, Germany, Marmoleum Sport flooring in a red color has been installed. Marmoleum Sport belongs to the category of area elastic sports floor constructions and fulfils the latest European sport flooring standards.