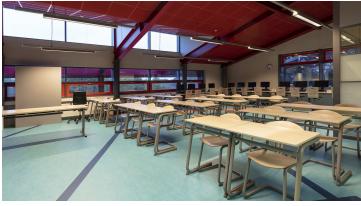

The Sports Academy Amersfoort is part of the MBO Amersfoort located in The Netherlands. On the campus you will find all sorts of sport facilities such as fitness, squash, a gymnastics and dance hall and a climbing wall. On the request of Housing Coordinator Tjitte Boersma, our designer Michiel van Nieuwland has created a sports theme floor design for all classrooms. "Everyone here has something to do with sports and therefore you want the entire organization to radiate that feeling," said Johan Timmerman and Okke Looijen, team leaders at the Sports Academy. The existing carpet flooring has been replaced by Marmoleum flooring in the entire building. "A versatile and durable floor covering that brings a lot of energy. Our students used to say that the classrooms were boring, but now they find it exciting and refreshingly beautiful. A nice compliment for a successful renovation."