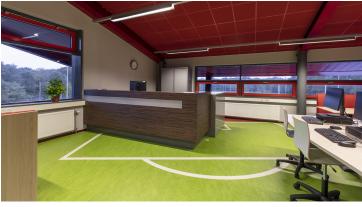

The Sports Academy Amersfoort is part of the MBO Amersfoort located in The Netherlands. On the campus you will find all sorts of sport facilities such as fitness, squash, a gymnastics and dance hall and a climbing wall. On the request of Housing Coordinator Tjitte Boersma, our designer Michiel van Nieuwland has created a sports theme floor design for all classrooms. "Everyone here has something to do with sports and therefore you want the entire organization to radiate that feeling," said Johan Timmerman and Okke Looijen, team leaders at the Sports Academy. The existing carpet flooring has been replaced by Marmoleum flooring in the entire building. "A versatile and durable floor covering that brings a lot of energy. Our students used to say that the classrooms were boring, but now they find it exciting and refreshingly beautiful. A nice compliment for a successful renovation."