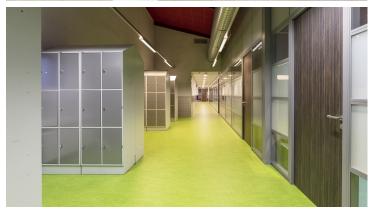

The Sports Academy Amersfoort is part of the MBO Amersfoort located in The Netherlands. On the campus you will find all sorts of sport facilities such as fitness, squash, a gymnastics and dance hall and a climbing wall. On the request of Housing Coordinator Tjitte Boersma, our designer Michiel van Nieuwland has created a sports theme floor design for all classrooms. "Everyone here has something to do with sports and therefore you want the entire organization to radiate that feeling," said Johan Timmerman and Okke Looijen, team leaders at the Sports Academy. The existing carpet flooring has been replaced by Marmoleum flooring in the entire building. "A versatile and durable floor covering that brings a lot of energy. Our students used to say that the classrooms were boring, but now they find it exciting and refreshingly beautiful. A nice compliment for a successful renovation."

## **Used Products**

Marmoleum Fresco henna

Marmoleum Fresco green

Marmoleum Fresco lemon zest