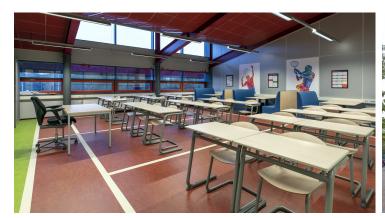

The Sports Academy Amersfoort is part of the MBO Amersfoort located in The Netherlands. On the campus you will find all sorts of sport facilities such as fitness, squash, a gymnastics and dance hall and a climbing wall. On the request of Housing Coordinator Tjitte Boersma, our designer Michiel van Nieuwland has created a sports theme floor design for all classrooms. "Everyone here has something to do with sports and therefore you want the entire organization to radiate that feeling," said Johan Timmerman and Okke Looijen, team leaders at the Sports Academy. The existing carpet flooring has been replaced by Marmoleum flooring in the entire building. "A versatile and durable floor covering that brings a lot of energy. Our students used to say that the classrooms were boring, but now they find it exciting and refreshingly beautiful. A nice compliment for a successful renovation."