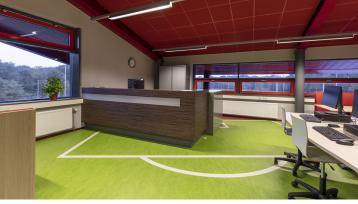

The Sports Academy Amersfoort is part of the MBO Amersfoort located in The Netherlands. On the campus you will find all sorts of sport facilities such as fitness, squash, a gymnastics and dance hall and a climbing wall. On the request of Housing Coordinator Tjitte Boersma, our designer Michiel van Nieuwland has created a sports theme floor design for all classrooms. "Everyone here has something to do with sports and therefore you want the entire organization to radiate that feeling," said Johan Timmerman and Okke Looijen, team leaders at the Sports Academy. The existing carpet flooring has been replaced by Marmoleum flooring in the entire building. "A versatile and durable floor covering that brings a lot of energy. Our students used to say that the classrooms were boring, but now they find it exciting and refreshingly beautiful. A nice compliment for a successful renovation."