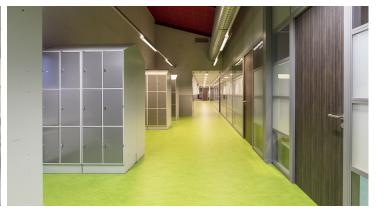

The Sports Academy Amersfoort is part of the MBO Amersfoort located in The Netherlands. On the campus you will find all sorts of sport facilities such as fitness, squash, a gymnastics and dance hall and a climbing wall. On the request of Housing Coordinator Tjitte Boersma, our designer Michiel van Nieuwland has created a sports theme floor design for all classrooms. "Everyone here has something to do with sports and therefore you want the entire organization to radiate that feeling," said Johan Timmerman and Okke Looijen, team leaders at the Sports Academy. The existing carpet flooring has been replaced by Marmoleum flooring in the entire building. "A versatile and durable floor covering that brings a lot of energy. Our students used to say that the classrooms were boring, but now they find it exciting and refreshingly beautiful. A nice compliment for a successful renovation."