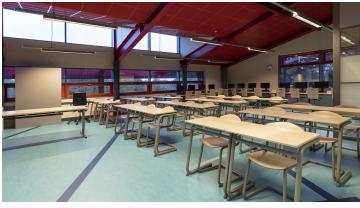

The Sports Academy Amersfoort is part of the MBO Amersfoort located in The Netherlands. On the campus you will find all sorts of sport facilities such as fitness, squash, a gymnastics and dance hall and a climbing wall. On the request of Housing Coordinator Tjitte Boersma, our designer Michiel van Nieuwland has created a sports theme floor design for all classrooms. "Everyone here has something to do with sports and therefore you want the entire organization to radiate that feeling," said Johan Timmerman and Okke Looijen, team leaders at the Sports Academy. The existing carpet flooring has been replaced by Marmoleum flooring in the entire building. "A versatile and durable floor covering that brings a lot of energy. Our students used to say that the classrooms were boring, but now they find it exciting and refreshingly beautiful. A nice compliment for a successful renovation."