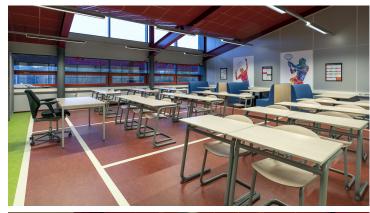

The Sports Academy Amersfoort is part of the MBO Amersfoort located in The Netherlands. On the campus you will find all sorts of sport facilities such as fitness, squash, a gymnastics and dance hall and a climbing wall. On the request of Housing Coordinator Tjitte Boersma, our designer Michiel van Nieuwland has created a sports theme floor design for all classrooms. "Everyone here has something to do with sports and therefore you want the entire organization to radiate that feeling," said Johan Timmerman and Okke Looijen, team leaders at the Sports Academy. The existing carpet flooring has been replaced by Marmoleum flooring in the entire building. "A versatile and durable floor covering that brings a lot of energy. Our students used to say that the classrooms were boring, but now they find it exciting and refreshingly beautiful. A nice compliment for a successful renovation."