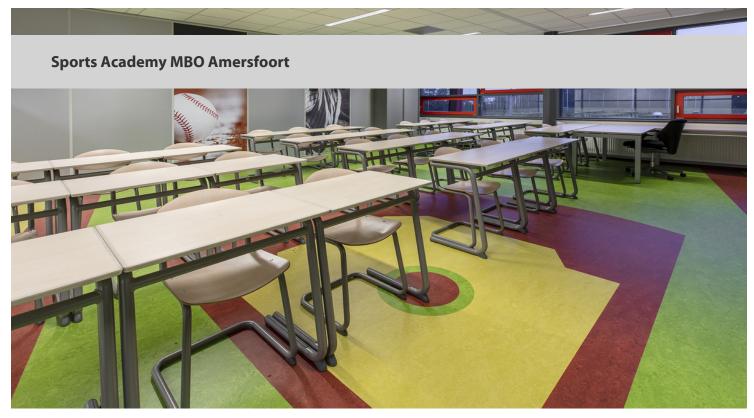

The Sports Academy Amersfoort is part of the MBO Amersfoort located in The Netherlands. On the campus you will find all sorts of sport facilities such as fitness, squash, a gymnastics and dance hall and a climbing wall. On the request of Housing Coordinator Tjitte Boersma, our designer Michiel van Nieuwland has created a sports theme floor design for all classrooms. "Everyone here has something to do with sports and therefore you want the entire organization to radiate that feeling," said Johan Timmerman and Okke Looijen, team leaders at the Sports Academy. The existing carpet flooring has been replaced by Marmoleum flooring in the entire building. "A versatile and durable floor covering that brings a lot of energy. Our students used to say that the classrooms were boring, but now they find it exciting and refreshingly beautiful. A nice compliment for a successful renovation."