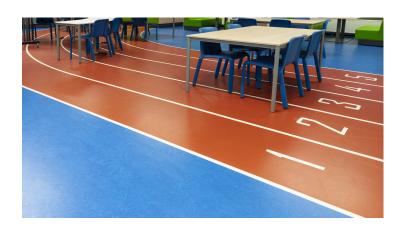

The Sports Academy Amersfoort is part of the MBO Amersfoort located in The Netherlands. On the campus you will find all sorts of sport facilities such as fitness, squash, a gymnastics and dance hall and a climbing wall. On the request of Housing Coordinator Tjitte Boersma, our designer Michiel van Nieuwland has created a sports theme floor design for all classrooms. "Everyone here has something to do with sports and therefore you want the entire organization to radiate that feeling," said Johan Timmerman and Okke Looijen, team leaders at the Sports Academy. The existing carpet flooring has been replaced by Marmoleum flooring in the entire building. "A versatile and durable floor covering that brings a lot of energy. Our students used to say that the classrooms were boring, but now they find it exciting and refreshingly beautiful. A nice compliment for a successful renovation."