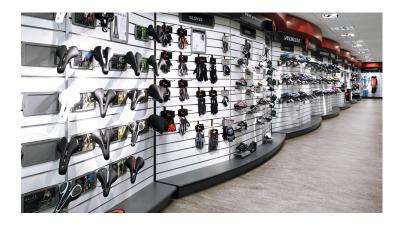

Natural linoleum flooring from the Marmoleum® collections were chosen for the showroom space. This was complemented with Allura, Forbo's luxury vinyl tile collection. Specialized's brand colours and style had to be incorporated into the overall look and feel of the retail space. Allura in an aged wood effect highlighted the strong red and black colour combination of the branding. The environmental ethos of the build was vital given Specialized's standing as a supplier of pedal bikes, advocating sustainable living and all products within the workspace were assessed for their environmental impact.