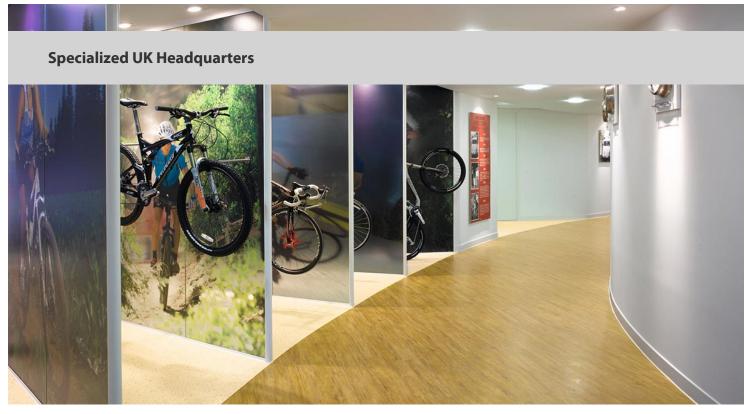

Natural linoleum flooring from the Marmoleum® collections were chosen for the showroom space. This was complemented with Allura, Forbo's luxury vinyl tile collection. Specialized's brand colours and style had to be incorporated into the overall look and feel of the retail space. Allura in an aged wood effect highlighted the strong red and black colour combination of the branding. The environmental ethos of the build was vital given Specialized's standing as a supplier of pedal bikes, advocating sustainable living and all products within the workspace were assessed for their environmental impact.

Location Chessington, Surrey, United Kingdom Architect **Constructive Workspace Building contractor Constructive Workspace** 

Floor designer Adam Burtt-Jones, Constructive Workspace