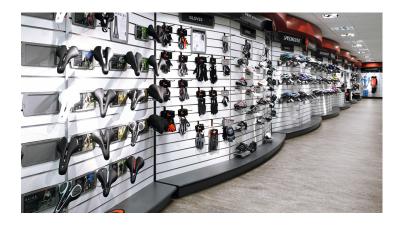

Natural linoleum flooring from the Marmoleum® collection was chosen for the showroom space. This was complemented with Allura, Forbo's luxury vinyl tile collection. Specialized's brand colours and style had to be incorporated into the overall look and feel of the retail space. Allura in an aged wood effect highlighted the strong red and black colour combination of the branding. The environmental ethos of the build was vital given Specialized's standing as a supplier of pedal bikes, advocating sustainable living and all products within the workspace were assessed for their environmental impact.