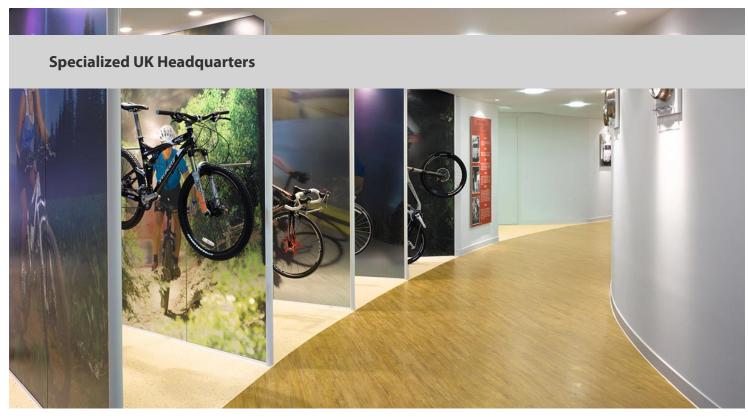

Natural linoleum flooring from the Marmoleum® collection was chosen for the showroom space. This was complemented with Allura, Forbo's luxury vinyl tile collection. Specialized's brand colours and style had to be incorporated into the overall look and feel of the retail space. Allura in an aged wood effect highlighted the strong red and black colour combination of the branding. The environmental ethos of the build was vital given Specialized's standing as a supplier of pedal bikes, advocating sustainable living and all products within the workspace were assessed for their environmental impact.

Location Chessington, Surrey, United Kingdom

Architect Constructive Workspace

Building ContractorConstructive Workspace

Floor Design Adam Burtt-Jones, Constructive

Workspace