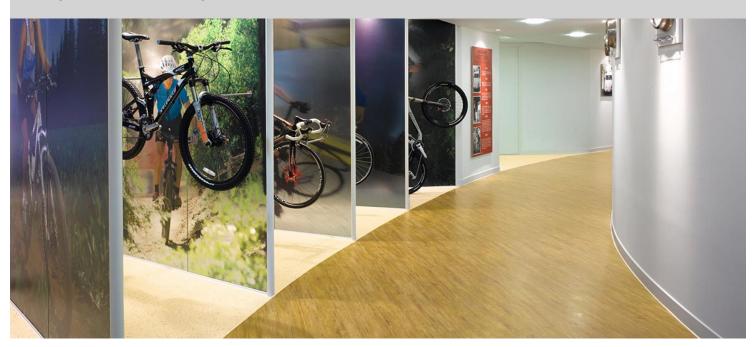

## **Specialized UK Headquarters**

Natural linoleum flooring from the Marmoleum<sup>®</sup> collections were chosen for the showroom space. This was complemented with Allura, Forbo's luxury vinyl tile collection. Specialized's brand colours and style had to be incorporated into the overall look and feel of the retail space. Allura in an aged wood effect highlighted the strong red and black colour combination of the branding. The environmental ethos of the build was vital given Specialized's standing as a supplier of pedal bikes, advocating sustainable living and all products within the workspace were assessed for their environmental impact.