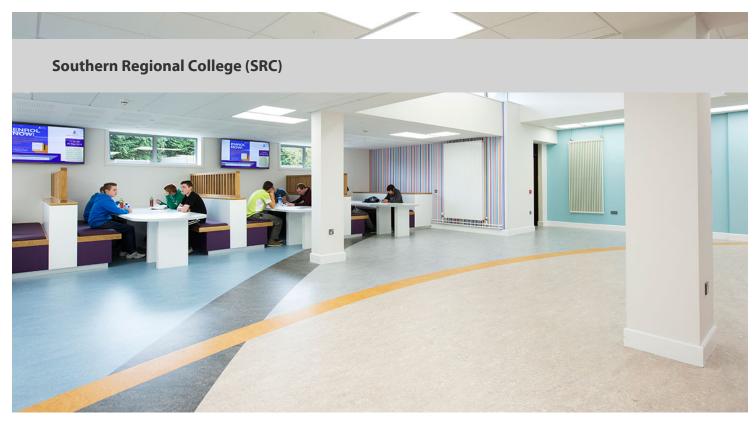

## creating better environments

The Southern Regional College (SRC) in Ireland portrays the progressive ethos of the college and offers a stimulating environment for students, staff and visitors whilst giving everyone the feeling of entering a modern building and an institute of quality. On the floor several colors of Marmoleum Marbled flooring have been applied (Marmoleum Real summer pudding is out of collection).

Location Newry, Ireland Flooring Contractor JJ Hennebry

Installation by JJ Hennebry

Building Contractor James J Rice

Photographer Paul Lindsay at Chris Hill Photographic

Interior Designer HLM Interiors