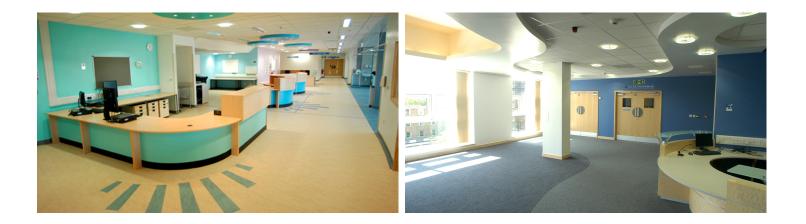

## <section-header>

Patients and staff at the new state-of-the-art cardiac unit at Southampton University Hospitals NHS Trust are benefiting from the energising and welcoming ambience created by Forbo's Marmoleum flooring. A modern and hygienic flooring solution was successfully delivered for the brand new, world-class centre built in the new North Wing of the hospital. The new unit will allow the hospital to build upon its reputation for delivering excellent cardiac services.