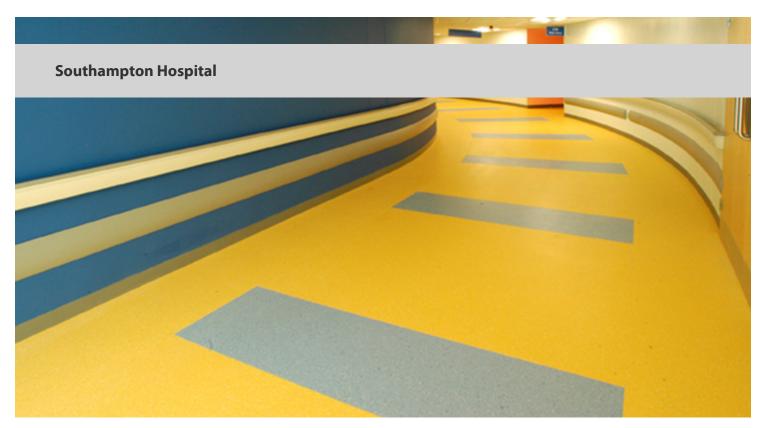

## creating better environments

Patients and staff at the new state-of-the-art cardiac unit at Southampton University Hospitals NHS Trust are benefiting from the energising and welcoming ambience created by Forbo's Marmoleum flooring. A modern and hygienic flooring solution was successfully delivered for the brand new, world-class centre built in the new North Wing of the hospital. The new unit will allow the hospital to build upon its reputation for delivering excellent cardiac services.