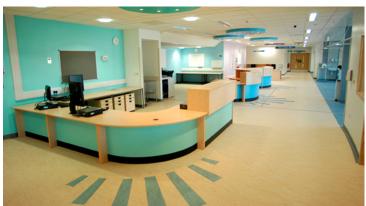

## creating better environments

Patients and staff at the new state-of-the-art cardiac unit at Southampton University Hospitals NHS Trust are benefiting from the energising and welcoming ambience created by Forbo's Marmoleum flooring. A modern and hygienic flooring solution was successfully delivered for the brand new, world-class centre built in the new North Wing of the hospital. The new unit will allow the hospital to build upon its reputation for delivering excellent cardiac services.