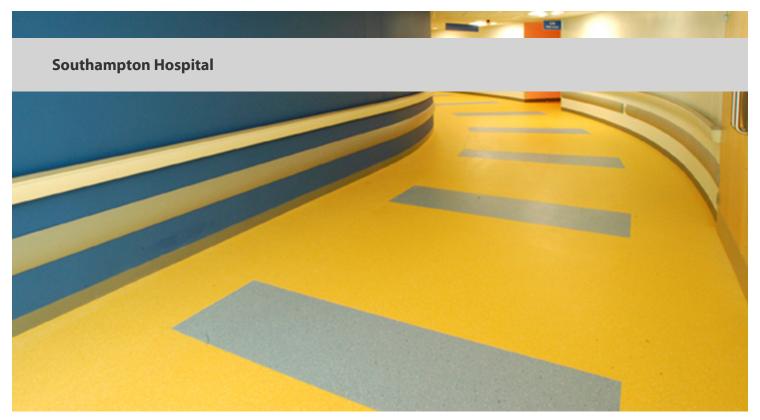

## creating better environments

Patients and staff at the new state-of-the-art cardiac unit at Southampton University Hospitals NHS Trust are benefiting from the energising and welcoming ambience created by Forbo's Marmoleum flooring. A modern and hygienic flooring solution was successfully delivered for the brand new, world-class centre built in the new North Wing of the hospital. The new unit will allow the hospital to build upon its reputation for delivering excellent cardiac services.