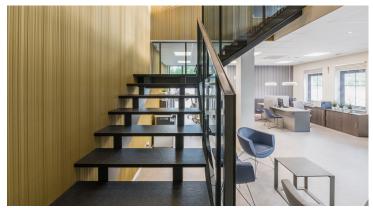

## Sordyl Insurance Agency office

Design of an insurance agency office with separate areas for customer service and administration. In the customer service area, the designers looked for a durable and interesting material; and that is why they chose Allura LVT panels. In the administrative area, they chose a Flocked flocked floor in order to improve the acoustics and create a cosy ambience.