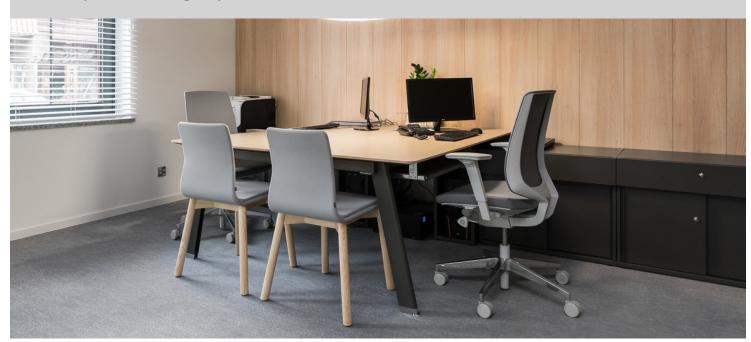

## Sordyl Insurance Agency office

Design of an insurance agency office with separate areas for customer service and administration. In the customer service area, the designers looked for a durable and interesting material; and that is why they chose Allura LVT panels. In the administrative area, they chose a Flocked flocked floor in order to improve the acoustics and create a cosy ambience.