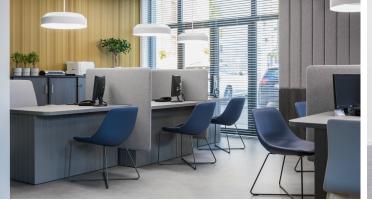

## Sordyl Insurance Agency office

Design of an insurance agency office with separate areas for customer service and administration. In the customer service area, the designers looked for a durable and interesting material; and that is why they chose Allura LVT panels. In the administrative area, they chose a Flocked flocked floor in order to improve the acoustics and create a cosy ambience.