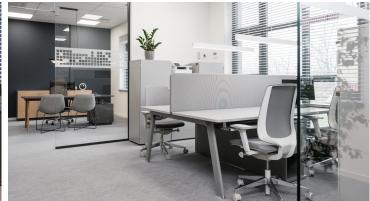

## Sordyl Insurance Agency office

Design of an insurance agency office with separate areas for customer service and administration. In the customer service area, the designers looked for a durable and interesting material; and that is why they chose Allura LVT panels. In the administrative area, they chose a Flocked flocked floor in order to improve the acoustics and create a cosy ambience.