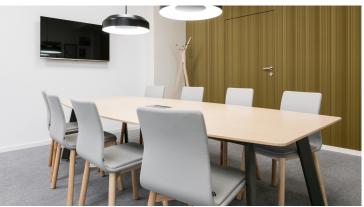

## Sordyl Insurance Agency office

Design of an insurance agency office with separate areas for customer service and administration. In the customer service area, the designers looked for a durable and interesting material; and that is why they chose Allura LVT panels. In the administrative area, they chose a Flocked flocked floor in order to improve the acoustics and create a cosy ambience.