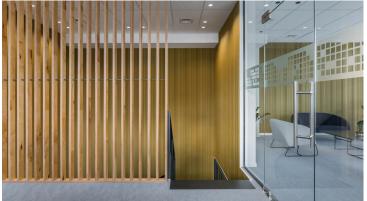

## Sordyl Insurance Agency office

Design of an insurance agency office with separate areas for customer service and administration. In the customer service area, the designers looked for a durable and interesting material; and that is why they chose Allura LVT panels. In the administrative area, they chose a Flocked flocked floor in order to improve the acoustics and create a cosy ambience.