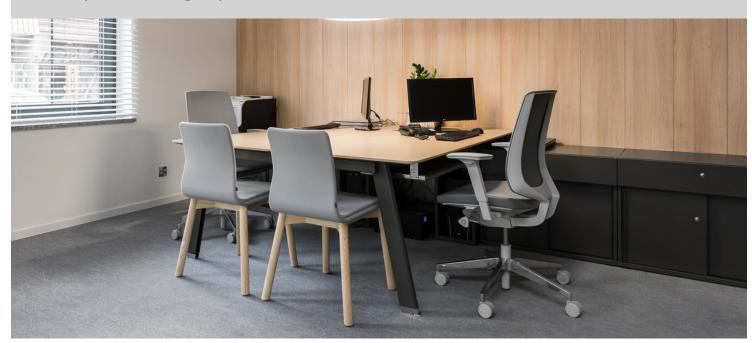

## Sordyl Insurance Agency office

Design of an insurance agency office with separate areas for customer service and administration. In the customer service area, the designers looked for a durable and interesting material; and that is why they chose Allura LVT panels. In the administrative area, they chose a Flocked flocked floor in order to improve the acoustics and create a cosy ambience.