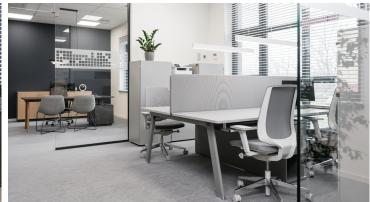

## Sordyl Insurance Agency office

Design of an insurance agency office with separate areas for customer service and administration. In the customer service area, the designers looked for a durable and interesting material; and that is why they chose Allura LVT panels. In the administrative area, they chose a Flocked flocked floor in order to improve the acoustics and create a cosy ambience.