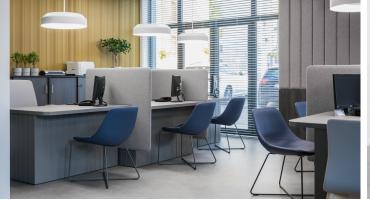

## Sordyl Insurance Agency office

Design of an insurance agency office with separate areas for customer service and administration. In the customer service area, the designers looked for a durable and interesting material; and that is why they chose Allura LVT panels. In the administrative area, they chose a Flocked flocked floor in order to improve the acoustics and create a cosy ambience.