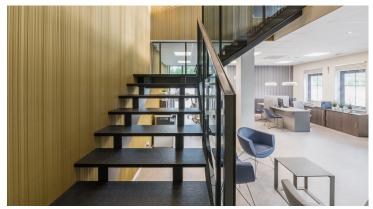

## Sordyl Insurance Agency office

Design of an insurance agency office with separate areas for customer service and administration. In the customer service area, the designers looked for a durable and interesting material; and that is why they chose Allura LVT panels. In the administrative area, they chose a Flocked flocked floor in order to improve the acoustics and create a cosy ambience.