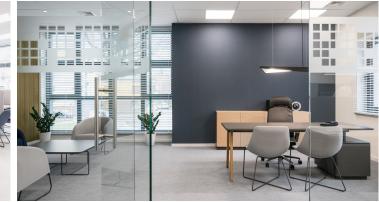

## Sordyl Insurance Agency office

Design of an insurance agency office with separate areas for customer service and administration. In the customer service area, the designers looked for a durable and interesting material; and that is why they chose Allura LVT panels. In the administrative area, they chose a Flocked flocked floor in order to improve the acoustics and create a cosy ambience.