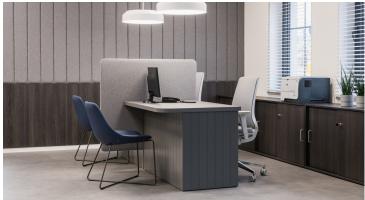

## Sordyl Insurance Agency office

Design of an insurance agency office with separate areas for customer service and administration. In the customer service area, the designers looked for a durable and interesting material; and that is why they chose Allura LVT panels. In the administrative area, they chose a Flocked flocked floor in order to improve the acoustics and create a cosy ambience.