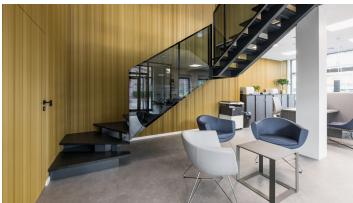

## Sordyl Insurance Agency office

Design of an insurance agency office with separate areas for customer service and administration. In the customer service area, the designers looked for a durable and interesting material; and that is why they chose Allura LVT panels. In the administrative area, they chose a Flocked flocked floor in order to improve the acoustics and create a cosy ambience.