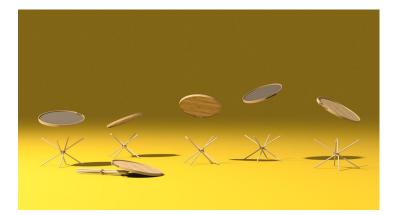

## Somewhere

Knowledge Base Design, founded by Shinichi Tanaka in 2017 in Osaka Japan, designs mainly product design, as well as implements its designs what are involved overall in creativity. He is aiming that brings full use of knowledge and wisdom which are useful for the clients, and designs properly while supporting as an one part of the team. Every single detail of "Somewhere" has been sophisticated by Japanese craftsman. Whole making process have been made by simple and unique techniques which is requied craftsmanship and not depends on any huge machines or facilities.