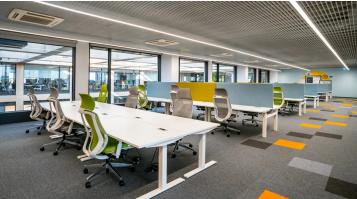

## Sollers Consulting, Lublin, Poland

The Sollers Consulting office, designed by Studio Quadra, has been recognized as one of the most stylish offices in Lublin, Poland. In the area of 2300 m2, Forbo Tessera Layout carpet tiles have been installed, creating a dynamic pattern on the floor.