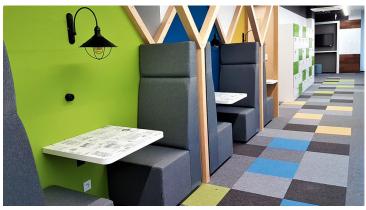

## Sollers Consulting, Lublin, Poland

The Sollers Consulting office, designed by Studio Quadra, has been recognized as one of the most stylish offices in Lublin, Poland. In the area of 2300 m2, Forbo Tessera Layout carpet tiles have been installed, creating a dynamic pattern on the floor.