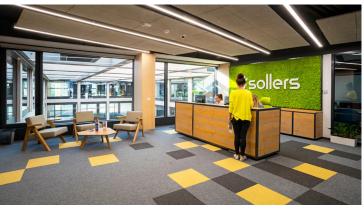

## Sollers Consulting, Lublin, Poland

The Sollers Consulting office, designed by Studio Quadra, has been recognized as one of the most stylish offices in Lublin, Poland. In the area of 2300 m2, Forbo Tessera Layout carpet tiles have been installed, creating a dynamic pattern on the floor.