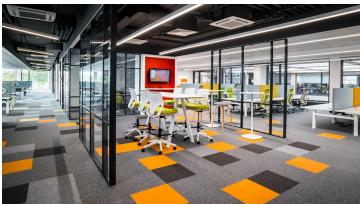

## Sollers Consulting, Lublin, Poland

The Sollers Consulting office, designed by Studio Quadra, has been recognized as one of the most stylish offices in Lublin, Poland. In the area of 2300 m2, Forbo Tessera Layout carpet tiles have been installed, creating a dynamic pattern on the floor.