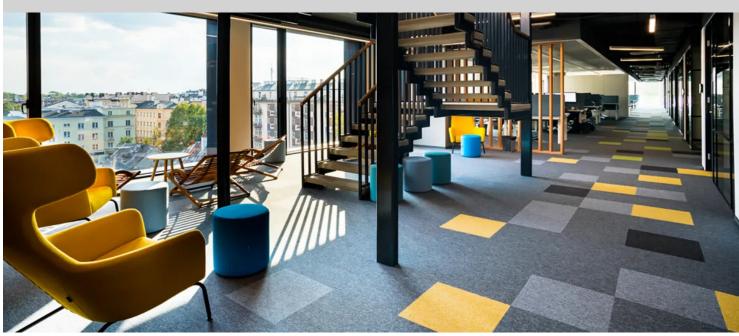

## Sollers Consulting, Lublin, Poland

The Sollers Consulting office, designed by Studio Quadra, has been recognized as one of the most stylish offices in Lublin, Poland. In the area of 2300 m2, Forbo Tessera Layout carpet tiles have been installed, creating a dynamic pattern on the floor.

## **Used Products**

Tessera Layout & Outline graphine

Tessera Layout & Outline custard

Tessera Layout & Outline Planks alloy

Tessera Layout & Outline Planks calcium

Tessera Layout & Outline apple

Tessera Layout & Outline Planks mango