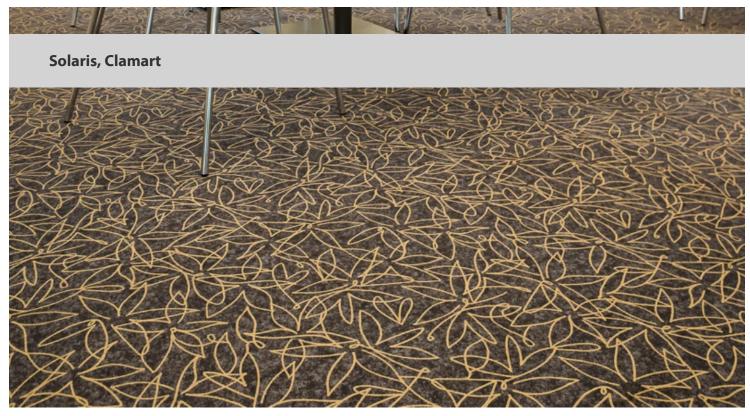

## creating better environments

The Solaris Tower, located in Clamart, is the first concept of positive energy office (BEPOS). This project was achieved in 2014 after 20 years of research and thinking around its concept. Modern with its central garden and its roof covered of solar panels, the Solaris Tower is meant futuristic. To cover its 27,960 m2 of floor, SERCIB, the developer, has trusted Forbo and its innegative collections. innovative collections.

| Project name            | Solaris                       |
|-------------------------|-------------------------------|
| Location                | Clamart - 92                  |
| Comissioned by          | SERCIB                        |
| Interior architect      | Architecture et environnement |
| Date of completion 2015 |                               |
| Installation            | France SOL                    |
| Photographer            | Julia Hasse                   |

## **Used Products**

Flotex Vision Lines Cord Candy

Sarlon Marche Complete uni jaune - nez de

XX Sarlon Trafic Cristal 15dB taupe

XX Coral Welcome silver shadow