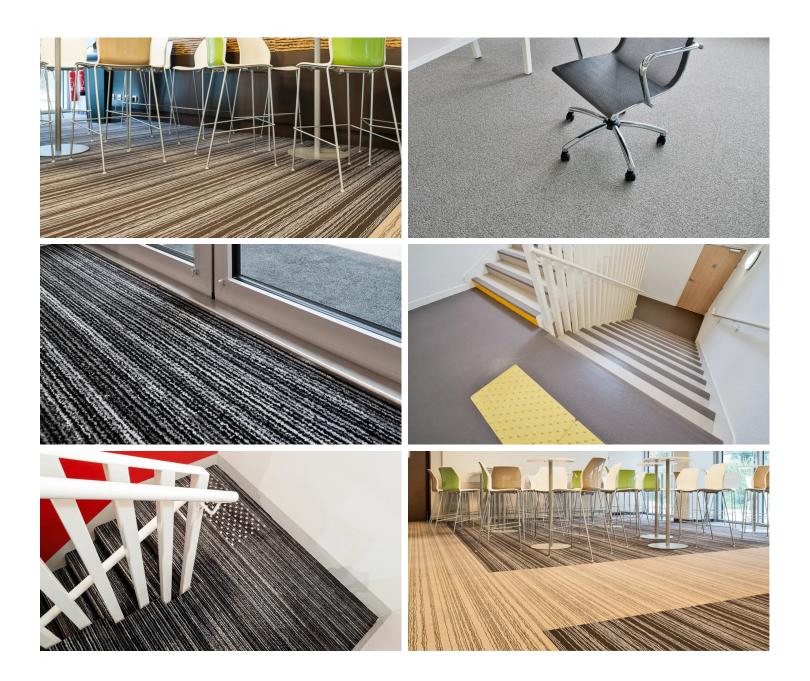

## creating better environments

The Solaris Tower, located in Clamart, is the first concept of positive energy office (BEPOS). This project was achieved in 2014 after 20 years of research and thinking around its concept. Modern with its central garden and its roof covered of solar panels, the Solaris Tower is meant futuristic. To cover its 27,960 m2 of floor, SERCIB, the developer, has trusted Forbo and its innegative collections. innovative collections.

| Project name            | Solaris                       |
|-------------------------|-------------------------------|
| Location                | Clamart - 92                  |
| Comissioned by          | SERCIB                        |
| Interior architect      | Architecture et environnement |
| Date of completion 2015 |                               |
| Installation            | France SOL                    |
| Photographer            | Julia Hasse                   |

## **Used Products**

Flotex Vision Lines Cord Candy

Sarlon Marche Complete uni jaune - nez de

XX Sarlon Trafic Cristal 15dB taupe

XX Coral Welcome silver shadow