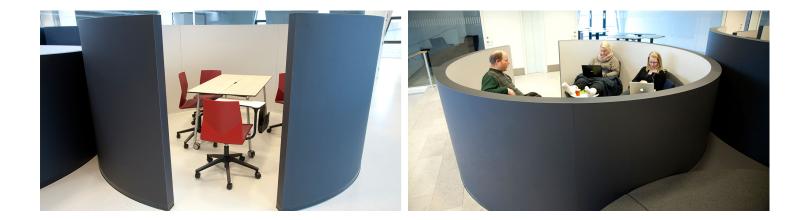

The Social & Health Care College in Herning, Denmark, has created round work spaces for students to work and study in. On the round constructions, 1.000 m<sup>2</sup> of Furniture Linoleum has been applied. "We wanted to create warm textures in a robust environment. Also we wanted good acoustic performance. We considered several materials, and chose Forbo Furniture Linoleum". Constructing architect Bent Veller Hansen, Aarstidernes Arkitekter A/S

| Adrese    | Social- og Sundhedsskolen Herning,<br>Denmark                         |
|-----------|-----------------------------------------------------------------------|
| Fotogrāfs | Maibritt Høj Clausen                                                  |
| Dizainers | Årstidernes Arkitekter A/S, Rotunder<br>produceret af WO Interior A/S |