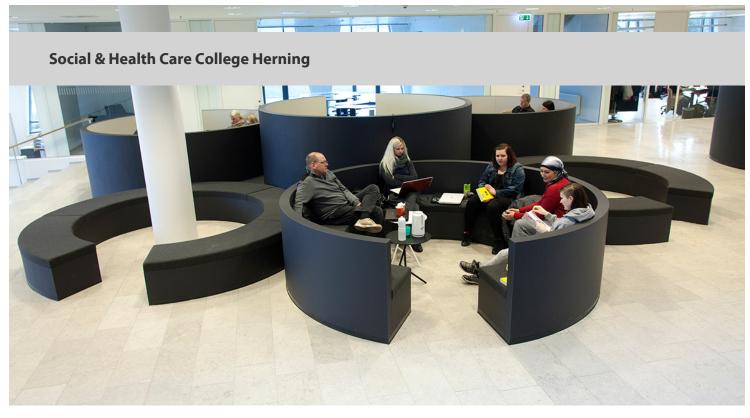

The Social & Health Care College in Herning, Denmark, has created round work spaces for students to work and study in. On the round constructions, 1.000 m<sup>2</sup> of Furniture Linoleum has been applied. "We wanted to create warm textures in a robust environment. Also we wanted good acoustic performance. We considered several materials, and chose Forbo Furniture Linoleum". Constructing architect Bent Veller Hansen, Aarstidernes Arkitekter A/S

| Adrese    | Social- og Sundhedsskolen Herning,<br>Denmark                         |
|-----------|-----------------------------------------------------------------------|
| Fotogrāfs | Maibritt Høj Clausen                                                  |
| Dizainers | Årstidernes Arkitekter A/S, Rotunder<br>produceret af WO Interior A/S |