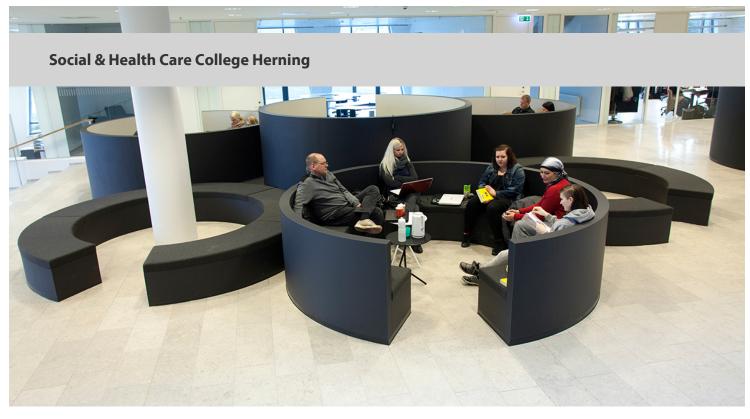

The Social & Health Care College in Herning, Denmark, has created round work spaces for students to work and study in. On the round constructions, 1.000 m<sup>2</sup> of Furniture Linoleum has been applied. "We wanted to create warm textures in a robust environment. Also we wanted good acoustic performance. We considered several materials, and chose Forbo Furniture Linoleum". Constructing architect Bent Veller Hansen, Aarstidernes Arkitekter A/S

| Location          | Social- og Sundhedsskolen Herning,<br>Denmark                      |
|-------------------|--------------------------------------------------------------------|
| Photographer      | Maibritt Høj Clausen                                               |
| Interior Designer | Årstidernes Arkitekter A/S, Rotunder produceret af WO Interior A/S |