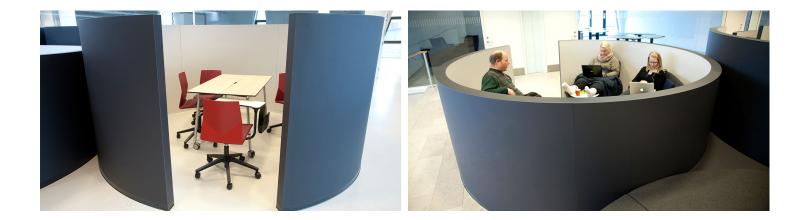

The Social & Health Care College in Herning, Denmark, has created round work spaces for students to work and study in. On the round constructions, 1.000 m<sup>2</sup> of Furniture Linoleum has been applied. "We wanted to create warm textures in a robust environment. Also we wanted good acoustic performance. We considered several materials, and chose Forbo Furniture Linoleum". Constructing architect Bent Veller Hansen, Aarstidernes Arkitekter A/S

| Location          | Social- og Sundhedsskolen Herning,<br>Denmark                      |
|-------------------|--------------------------------------------------------------------|
| Photographer      | Maibritt Høj Clausen                                               |
| Interior Designer | Årstidernes Arkitekter A/S, Rotunder produceret af WO Interior A/S |