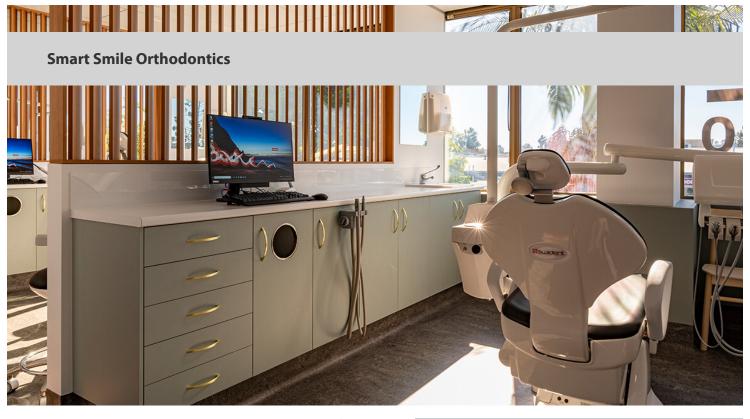

creating better environments

Smart smile orthodontics in Strathpine Brisbane, prides itself on a high level of skill, care, and comfort to enhance the well-being of its patients. To reflect these values; the specialist fit-out team at Dental Projects Group, designed and created a relaxing and welcoming space that moves away from the traditional clinical look and feel. The colour pallet and materials chosen, are inspired by nature and large windows were included to let in natural light for the numerous indoor plants. Marmoleum, made from plant-based ingredients is a floor that complements the natural theme and provides an easy to clean and hygienic flooring solution. A flooring choice for a healthy indoor environment.