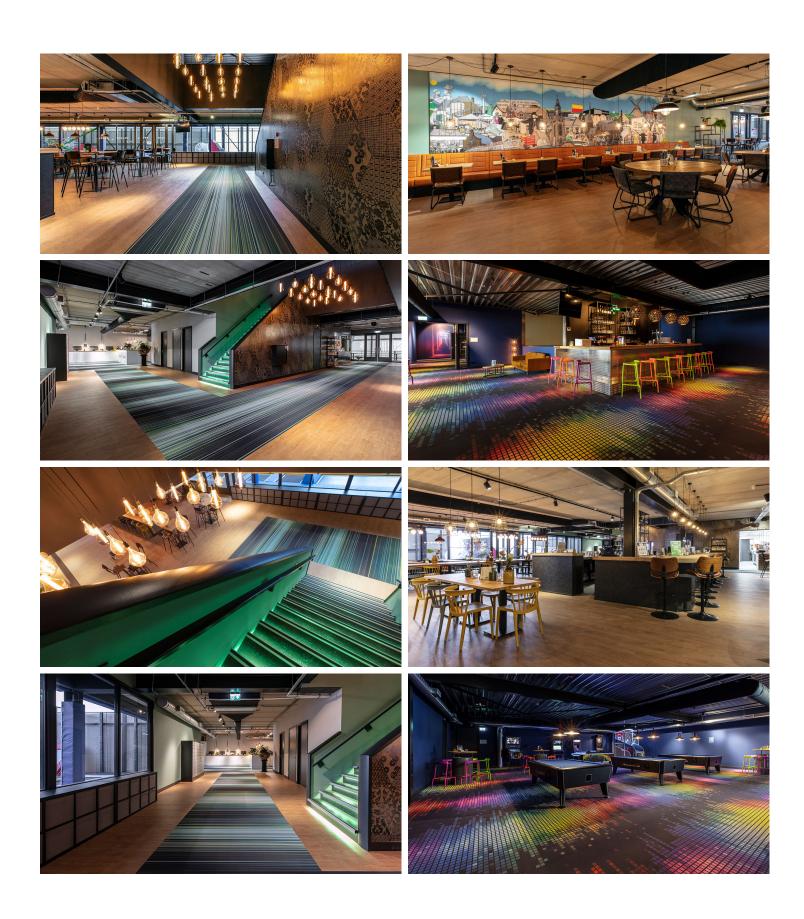

## **Skaga Venture**

Skaga Venture is the place for relaxation and adventure. It is a new ultramodern indoor Family Entertainment Center in Schagen, The Netherlands, where you can kart, laser game, jumping a trampoline, play VR and arcade games, but also enjoy a drink and a bite. All this in a brand new beautiful and sustainable building! Each space has its own atmosphere with a matching flooring solution. For example, a combination of Allura Flex LVT with Flotex Vision flocked flooring has been chosen for the lobby. On the show staircase Marmoleum flooring is applied, and in the indoor jungle playground our robust, hard-wearing Needlefelt flooring is installed.