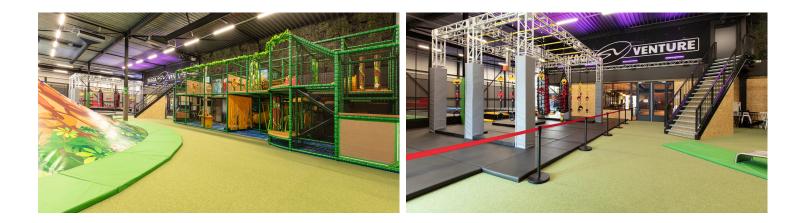

## **Skaga Venture**

Skaga Venture is the place for relaxation and adventure. It is a new ultramodern indoor Family Entertainment Center in Schagen, The Netherlands, where you can kart, laser game, jumping a trampoline, play VR and arcade games, but also enjoy a drink and a bite. All this in a brand new beautiful and sustainable building! Each space has its own atmosphere with a matching flooring solution. For example, a combination of Allura Flex LVT with Flotex Vision flocked flooring has been chosen for the lobby. On the show staircase Marmoleum flooring is applied, and in the indoor jungle playground our robust, hard-wearing Needlefelt flooring is installed.